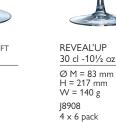

mmelier

*Reveal'Up*, a range with a distinct and sophisticated personality, entirely dedicated to the pleasure of wine and perfect service. Its quality stems from the balance between the elegant and light design of the glasses, their perfect stability when held, and the technical features they bring to a tasting. The sensory journey begins with a discovery of the glistening colour of the wines, through the perfect transparency of the glass. It continues with the revelation of the fruity aromas, clarified by the extra-large surface for oxygenation, in a generous bowl. Finally, on contact with the mouth, the fine lip of the glass disappears as the spotlight falls on enjoyment.





Ò

## Reveal' Up



W = 191 g

4 x 6 pack

J8743

Ø M = 96 mm H = 246 mm W = 199 g N1738  $2 \times 6$  pack





REVEAL'UP INTENSE 55 cl - 19¼ oz Ø M = 111 mm H = 234 mm W = 200 g |9014 4 x 6 pack



REVEAL'UP INTENSE 45 cl - 15¾ oz Ø M = 104 mm H = 221 mm W = 189 g |8742 4 x 6 pack



REVEAL'UP 21 cl - 7½ oz Ø M = 70 mm H = 233 mm W = 153 g |8907 4 x 6 pack