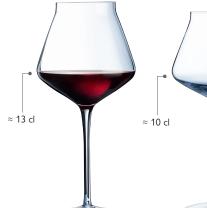

## Reveal' Up

W = 191 g

4 x 6 pack

J8743

Ø M = 96 mm H = 246 mm W = 199 g N1738  $2 \times 6$  pack

REVEAL'UP INTENSE 55 cl - 19¼ oz Ø M = 111 mm H = 234 mm W = 200 g |9014 4 x 6 pack

REVEAL'UP INTENSE 45 cl - 15¾ oz Ø M = 104 mm H = 221 mm W = 189 g |8742 4 x 6 pack