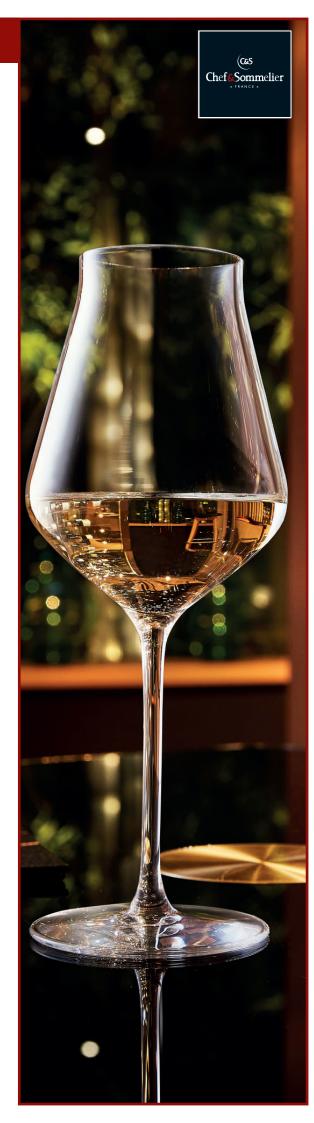

## Reveal' Up

CGS Chef&Sommelier

*Reveal'Up*, a range with a distinct and sophisticated personality, entirely dedicated to the pleasure of wine and perfect service. Its quality stems from the balance between the elegant and light design of the glasses, their perfect stability when held, and the technical features they bring to a tasting. The sensory journey begins with a discovery of the glistening colour of the wines, through the perfect transparency of the glass. It continues with the revelation of the fruity aromas, clarified by the extra-large surface for oxygenation, in a generous bowl. Finally, on contact with the mouth, the fine lip of the glass disappears as the spotlight falls on enjoyment.