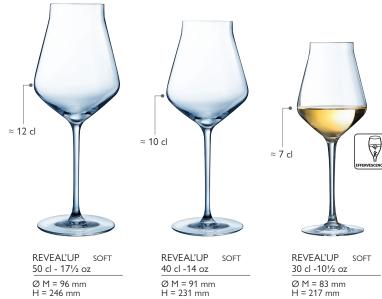

## Reveal' Up

W = 191 g

4 x 6 pack

J8743

Ø M = 96 mm H = 246 mm W = 199 g N1738  $2 \times 6$  pack

REVEAL'UP INTENSE 55 cl - 19¼ oz Ø M = 111 mm H = 234 mm W = 200 g |9014 4 x 6 pack

REVEAL'UP INTENSE 45 cl - 15¾ oz Ø M = 104 mm H = 221 mm W = 189 g |8742 4 x 6 pack