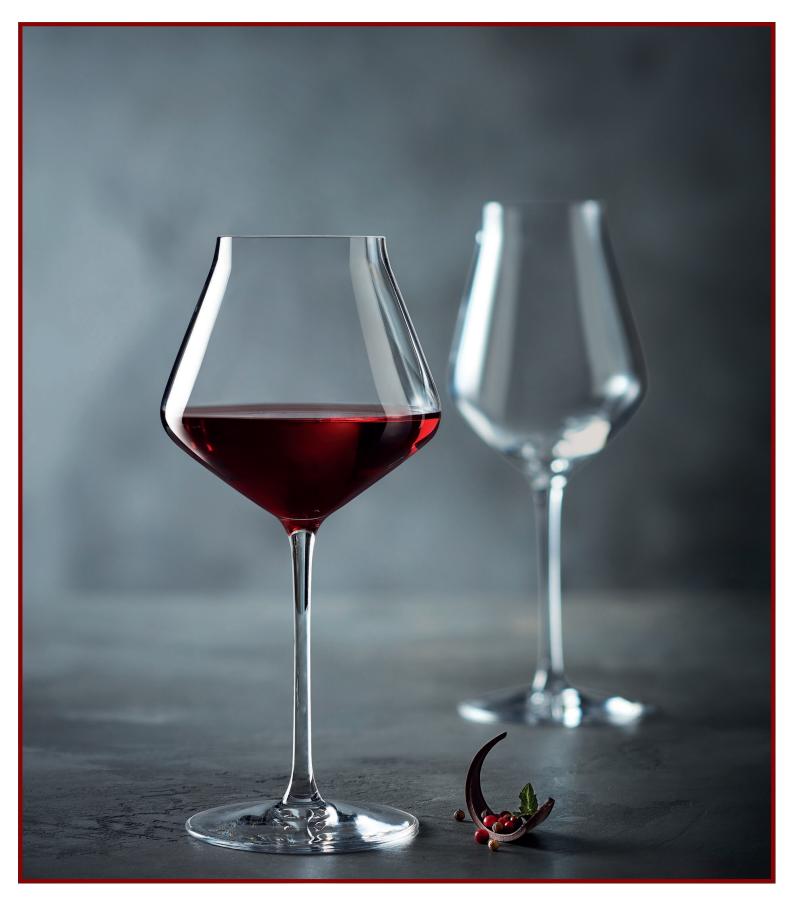

## Reveal' Up

CGS Chef&Sommelier

*Reveal'Up*, a range with a distinct and sophisticated personality, entirely dedicated to the pleasure of wine and perfect service. Its quality stems from the balance between the elegant and light design of the glasses, their perfect stability when held, and the technical features they bring to a tasting. The sensory journey begins with a discovery of the glistening colour of the wines, through the perfect transparency of the glass. It continues with the revelation of the fruity aromas, clarified by the extra-large surface for oxygenation, in a generous bowl. Finally, on contact with the mouth, the fine lip of the glass disappears as the spotlight falls on enjoyment.