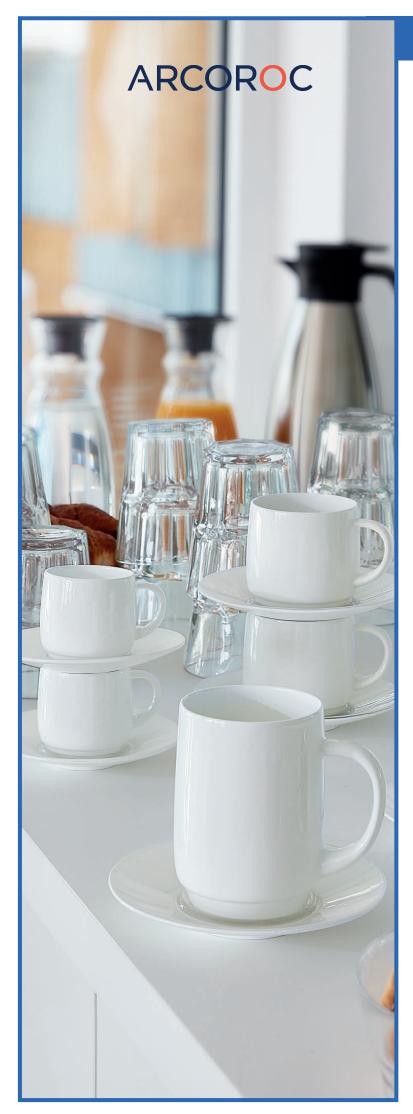

## Intensity Baril

The *Intensity Baril* collection is a must for hot beverage lovers. Timeless and modern at the same time, the round shape of the cups and mugs combines style and functionality. With their ergonomic handle and perfect stackability, Intensity Baril will be appreciated by catering professionals. A flawless resistance to shocks and temperature variations guarantee the success of the range in intensive daily use. The design of Intensity Baril is ideal for bars and restaurants, breakfast buffets in hotels, coffee shops and can easily find its place in collective catering.

## **Intensity Baril**

INTENSITY BARIL Mug 101/4 oz 29cl

Ø M = 109 mm Ø w/o handle = 76 mm H = 103 mm W = 390 g Q3630 4 x 6 pack

INTENSITY BARIL Cup

8<sup>3</sup>/<sub>4</sub> oz 25cl Ø M = 106 mm Ø W/O handle = 76 mm H = 81 mm W = 295 g Q3634