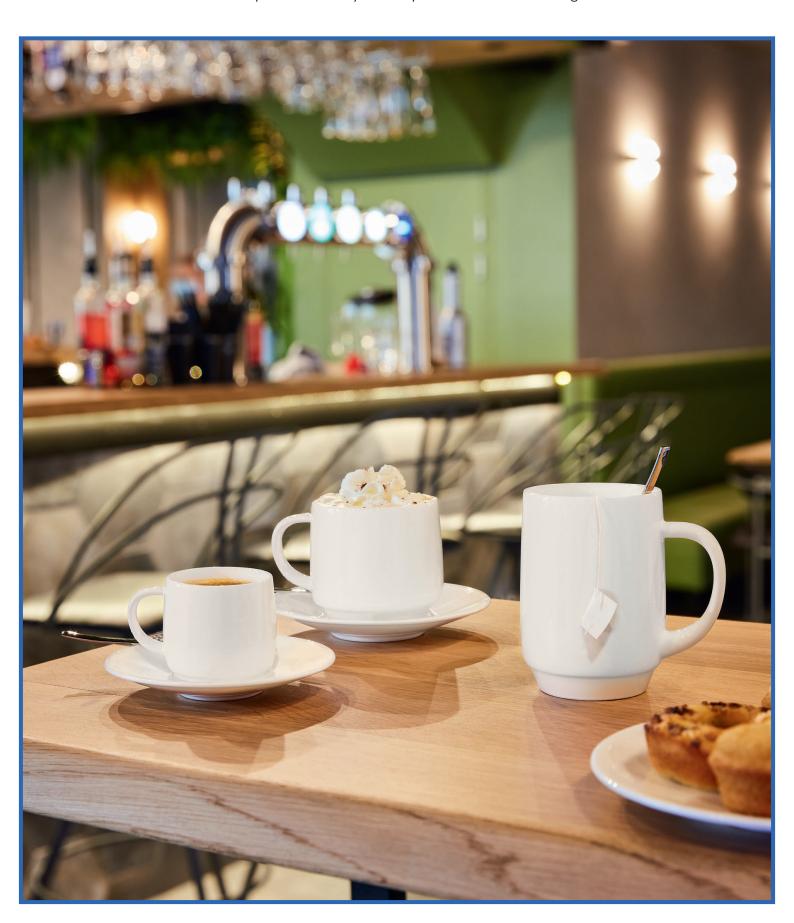

## Intensity Baril

The *Intensity Baril* collection is a must for hot beverage lovers. Timeless and modern at the same time, the round shape of the cups and mugs combines style and functionality. With their ergonomic handle and perfect stackability, Intensity Baril will be appreciated by catering professionals. A flawless resistance to shocks and temperature variations guarantee the success of the range in intensive daily use. The design of Intensity Baril is ideal for bars and restaurants, breakfast buffets in hotels, coffee shops and can easily find its place in collective catering.

## **Intensity Baril**

INTENSITY BARIL Mug 101/4 oz 29cl

Ø M = 109 mm Ø w/o handle = 76 mm H = 103 mm W = 390 g Q3630 4 x 6 pack

INTENSITY BARIL Cup

8<sup>3</sup>/<sub>4</sub> oz 25cl Ø M = 106 mm Ø W/O handle = 76 mm H = 81 mm W = 295 g Q3634