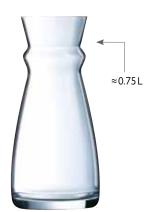

FLUID

1 L - 35 oz

Ø M = 101 mm

H = 265 mm

W = 465 g

L3965
6 pack

FLUID 0.75 L - 26½ oz Ø M = 96 mm H = 210 mm W = 435 g L6247 6 pack

FLUID 0.5 L - 17½ oz Ø M = 91 mm H = 186 mm W = 435 g L3963 6 pack