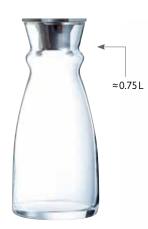

FLUID 0.75 L - 26½ oz + LID Ø M = 96 mm H = 210 mm W = 449 g L8689 6 pack

FLUID 0.5 L - 17½ oz + LID Ø M = 91 mm H = 186 mm W = 449 g L4194 6 pack

FLUID LID - PP
Ø M = 70 mm
H = 39 mm
W = 14 g
L4257
4 x 6 pack