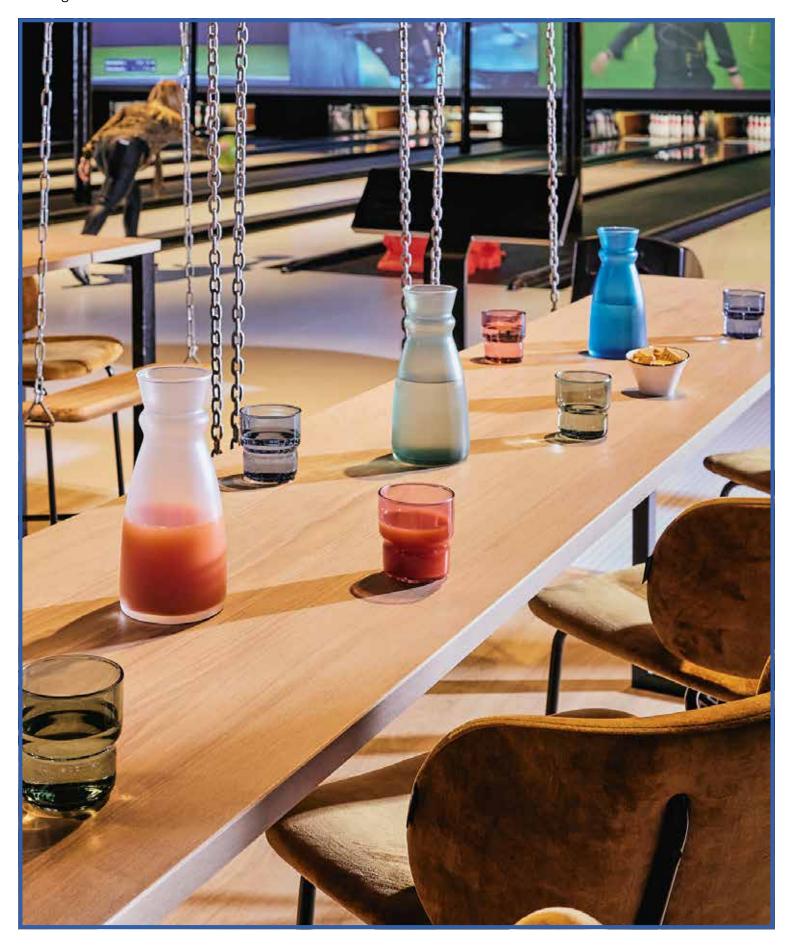

**Fluid** decanters have an ergonomic and functional design with an easy grip when serving. The heavy base provides perfect stability on the table or when transported on a tray. The five Fluid carafes ensure the service of all your drinks: fruit juice on breakfast buffets, wine at the table thanks to their natural gauge for an efficient service at a glance, water in communities. The Fluid collection has a unique stopper that can be used on 0.5L, 0.75L and 1L decanters to facilitate preparation and service by keeping ice cubes in place.

## Fluid Colours

With *Fluid Colours*, Arcoroc offers a colourful version of the modern and original design of the transparent version of Fluid 75 cl. Fluid Colours is a collection of three decanters: blue, green and white, ideal for serving water in restaurants, canteens, coworking spaces or seminar rooms. The frosted tones of the carafes bring a touch of colour to your tables and are perfect for masking white lime deposits while resisting repeated washing.