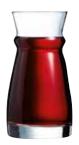

**Fluid** decanters have an ergonomic and functional design with an easy grip when serving. The heavy base provides perfect stability on the table or when transported on a tray. The five Fluid carafes ensure the service of all your drinks: fruit juice on breakfast buffets, wine at the table thanks to their natural gauge for an efficient service at a glance, water in communities. The Fluid collection has a unique stopper that can be used on 0.5L, 0.75L and 1L decanters to facilitate preparation and service by keeping ice cubes in place.

FLUID

1 L - 35 oz

Ø M = 101 mm

H = 265 mm

W = 465 g

L3965
6 pack

FLUID 0.75 L - 26½ oz Ø M = 96 mm H = 210 mm W = 435 g L6247 6 pack

FLUID 0.5 L - 17½ oz Ø M = 91 mm H = 186 mm W = 435 g L3963 6 pack