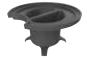

FLUID 0.75 L - 26½ oz + LID Ø M = 96 mm H = 210 mm W = 449 g L8689 6 pack

FLUID 0.5 L - 17½ oz + LID Ø M = 91 mm H = 186 mm W = 449 g L4194 6 pack

FLUID LID - PP
Ø M = 70 mm
H = 39 mm
W = 14 g
L4257
4 x 6 pack

#### **FLUID COLOURS**

FROSTED WHITE

0.75 L - 26½ oz Ø M = 96 mm H = 210 mm W = 435 g **Q4026** 6 pack

FLUID LID - PP Ø M = 70 mm H = 39 mm W = 14 g L4257 4 x 6 pack

Replacement lid for: Can be used with:
Fluid Carafe clear - Fluid Carafe clear - L3963, L3965, L6247
L4194, L8689, L4193 Fluid Colors - Q4025, Q4026, Q4033