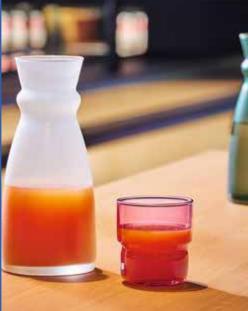

## Fluid Colours

With *Fluid Colours*, Arcoroc offers a colourful version of the modern and original design of the transparent version of Fluid 75 cl. Fluid Colours is a collection of three decanters: blue, green and white, ideal for serving water in restaurants, canteens, coworking spaces or seminar rooms. The frosted tones of the carafes bring a touch of colour to your tables and are perfect for masking white lime deposits while resisting repeated washing.

#### **FLUID COLOURS**

FROSTED WHITE

0.75 L - 26½ oz Ø M = 96 mm H = 210 mm W = 435 g **Q4026** 6 pack

FLUID LID - PP Ø M = 70 mm H = 39 mm W = 14 g L4257 4 x 6 pack

Replacement lid for: Can be used with:
Fluid Carafe clear - Fluid Carafe clear - L3963, L3965, L6247
L4194, L8689, L4193 Fluid Colors - Q4025, Q4026, Q4033