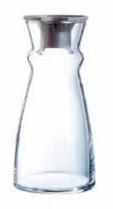

FLUID 0.25 L - 8<sup>3</sup>/<sub>4</sub> oz Ø M = 71 mm H = 136 mm W = 210 g L4212 12 pack

FLUID  $\frac{1 \text{ L} - 35 \text{ oz} + \text{LID}}{\emptyset \text{ M} = 101 \text{ mm}}$  H = 265 mm W = 479 g L41936 pack

FLUID 0.75 L - 26½ oz + LID Ø M = 96 mm H = 210 mm W = 449 g L8689 6 pack

FLUID 0.5 L - 17½ oz + LID Ø M = 91 mm H = 186 mm W = 449 g L4194 6 pack

FLUID LID - PP
Ø M = 70 mm
H = 39 mm
W = 14 g
L4257
4 x 6 pack