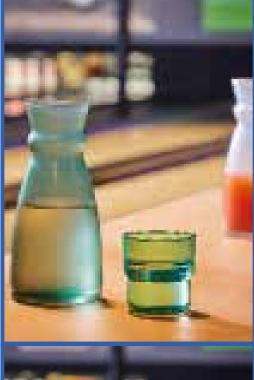

**Fluid** decanters have an ergonomic and functional design with an easy grip when serving. The heavy base provides perfect stability on the table or when transported on a tray. The five Fluid carafes ensure the service of all your drinks: fruit juice on breakfast buffets, wine at the table thanks to their natural gauge for an efficient service at a glance, water in communities. The Fluid collection has a unique stopper that can be used on 0.5L, 0.75L and 1L decanters to facilitate preparation and service by keeping ice cubes in place.

FLUID

1 L - 35 oz

Ø M = 101 mm

H = 265 mm

W = 465 g

L3965
6 pack

FLUID 0.75 L - 26½ oz Ø M = 96 mm H = 210 mm W = 435 g L6247 6 pack

FLUID 0.5 L - 17½ oz Ø M = 91 mm H = 186 mm W = 435 g L3963 6 pack