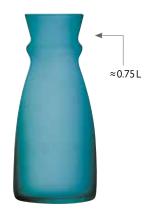

## Fluid Colours

With *Fluid Colours*, Arcoroc offers a colourful version of the modern and original design of the transparent version of Fluid 75 cl. Fluid Colours is a collection of three decanters: blue, green and white, ideal for serving water in restaurants, canteens, coworking spaces or seminar rooms. The frosted tones of the carafes bring a touch of colour to your tables and are perfect for masking white lime deposits while resisting repeated washing.

### FLUID COLOURS

FROSTED BLUE

 $0.75 \text{ L} - 26\frac{1}{2} \text{ oz}$   $\emptyset \text{ M} = 96 \text{ mm}$  H = 210 mmW = 435 g

**Q4033** 6 pack