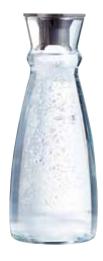

FLUID 0.25 L - 8<sup>3</sup>/<sub>4</sub> oz Ø M = 71 mm H = 136 mm W = 210 g L4212 12 pack

FLUID  $\frac{1 \text{ L} - 35 \text{ oz} + \text{LID}}{\emptyset \text{ M} = 101 \text{ mm}}$  H = 265 mm W = 479 g L41936 pack

FLUID 0.75 L - 26½ oz + LID Ø M = 96 mm H = 210 mm W = 449 g L8689 6 pack

FLUID 0.5 L - 17½ oz + LID Ø M = 91 mm H = 186 mm W = 449 g L4194 6 pack

FLUID LID - PP
Ø M = 70 mm
H = 39 mm
W = 14 g
L4257
4 x 6 pack