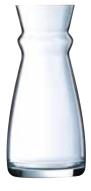

FLUID

1 L - 35 oz

Ø M = 101 mm

H = 265 mm

W = 465 g

L3965
6 pack

FLUID 0.75 L - 26½ oz Ø M = 96 mm H = 210 mm W = 435 g L6247 6 pack

FLUID 0.5 L - 17½ oz Ø M = 91 mm H = 186 mm W = 435 g L3963 6 pack