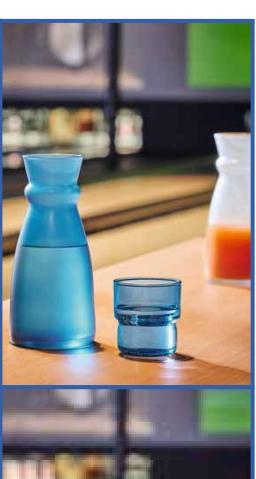

## Fluid Colours

With *Fluid Colours*, Arcoroc offers a colourful version of the modern and original design of the transparent version of Fluid 75 cl. Fluid Colours is a collection of three decanters: blue, green and white, ideal for serving water in restaurants, canteens, coworking spaces or seminar rooms. The frosted tones of the carafes bring a touch of colour to your tables and are perfect for masking white lime deposits while resisting repeated washing.

### FLUID COLOURS

FROSTED BLUE

 $0.75 \text{ L} - 26\frac{1}{2} \text{ oz}$   $\emptyset \text{ M} = 96 \text{ mm}$  H = 210 mmW = 435 g

**Q4033** 6 pack