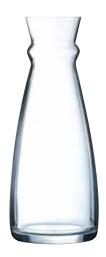

FLUID

1 L - 35 oz

Ø M = 101 mm

H = 265 mm

W = 465 g

L3965
6 pack

FLUID 0.75 L - 26½ oz Ø M = 96 mm H = 210 mm W = 435 g L6247 6 pack

FLUID 0.5 L - 17½ oz Ø M = 91 mm H = 186 mm W = 435 g L3963 6 pack