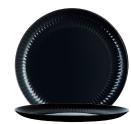

#### Collection in black glass consists of 3 plates

A STATISTICS

**DINNER PLATE** 25 cm - 9 3/4" R6/B4 24 **V2120** 

Cantillan and

**DESSERT PLATE** 19 cm - 7 1/4" R6/B4 24 **V2222** 

**SOUP PLATE** 20 cm - 7 3/4" R6/B4 24 **V2124** 