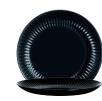

#### Collection in black glass consists of 3 plates

A STATISTICS

**DINNER PLATE** 25 cm - 9 3/4" R6/B4 24 **V2120** 

Cantillan and

**DESSERT PLATE** 19 cm - 7 1/4" R6/B4 24 **V2222** 

**SOUP PLATE** 20 cm - 7 3/4" R6/B4 24 **V2124** 