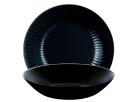

#### Collection in black glass consists of 3 plates

A STATISTICS

**DINNER PLATE** 25 cm - 9 3/4" R6/B4 24 **V2120** 

Cantillan and

**DESSERT PLATE** 19 cm - 7 1/4" R6/B4 24 **V2222** 

**SOUP PLATE** 20 cm - 7 3/4" R6/B4 24 **V2124** 

### Collection in colored opal granit consists of 3 plates

DINNER PLATE 25 cm - 9 3/4" R6/B4 24 V2520

**DESSERT PLATE** 19 cm - 7 1/4" R6/B4 24 **V2522** 

**SOUP PLATE** 20 cm - 7 3/4" R6/B4 24 **V2521** 