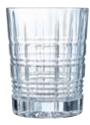

BRIXTON OF  $30 \text{ cl} - 10\frac{1}{2} \text{ oz}$   $\overline{0} \text{ M} = 86 \text{ mm}$  H = 96 mm W = 410 gP4188  $2 \times 6 \text{ pack}$ 