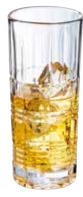

## Brixton

NEW

 BRIXTON
 TUBO

 31 cl - 11 oz  $\emptyset$ 
 $\emptyset$  M = 68 mm
 H

 H = 156 mm
 W

 W = 310 g
 28947

 2 x 6 pack
  $\emptyset$ 

BRIXTON HB  $35 \text{ cl} - 12\frac{1}{4} \text{ oz}$   $\emptyset \text{ M} = 87 \text{ mm}$ H = 112 mm W = 395 g P9067 4 x 6 pack