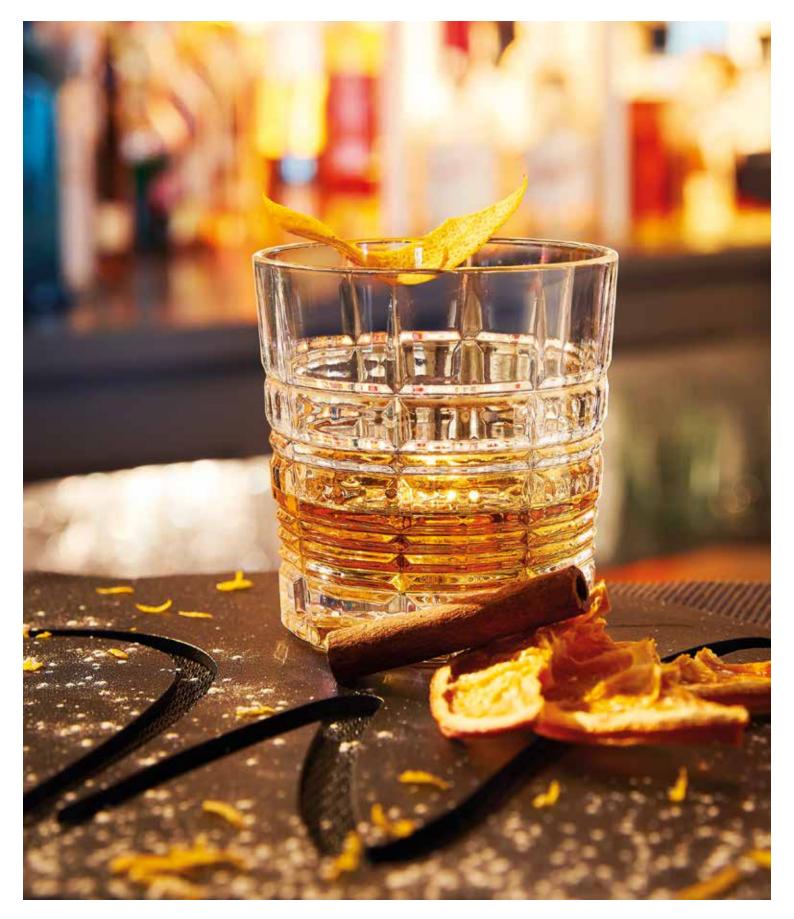

## **Brixton**

## ARCOROC

The **Brixton** collection brings back the authentic style of thick-bottomed structured tumblers. This balance between tradition and modernity will inspire mixologists and bartenders to create cocktails. The mouldings of the glasses bring a touch of sophistication to a bar and highlight any style of cocktail or spirit. The tall version is ideal for serving sodas, fruit juices or flavored waters. This line of 4 cups 45cl, 35cl for the high shape, 31cl for the tubo and 30cl for the low shape, is a concentrate of aestheticism at the service of master bartenders' know-how. Thus the collection is perfectly suited for professional use thanks to its high quality.