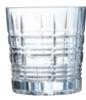

## Brixton

NEW

 BRIXTON
 TUBO

 31 cl - 11 oz  $\emptyset$ 
 $\emptyset$  M = 68 mm
 H

 H = 156 mm
 W

 W = 310 g
 28947

 2 x 6 pack
  $\emptyset$ 

BRIXTON HB  $35 \text{ cl} - 12\frac{1}{4} \text{ oz}$   $\emptyset \text{ M} = 87 \text{ mm}$ H = 112 mm W = 395 g P9067 4 x 6 pack