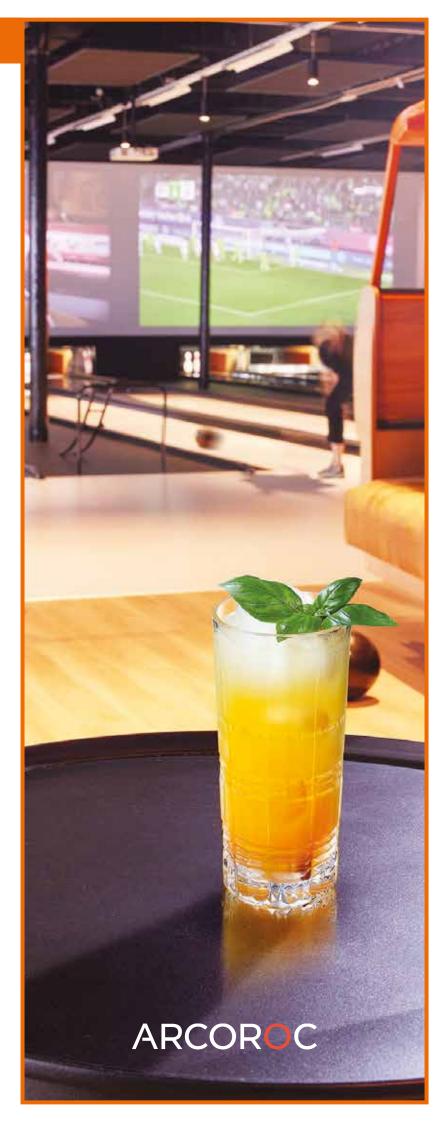

## ARCOROC

The **Brixton** collection brings back the authentic style of thick-bottomed structured tumblers. This balance between tradition and modernity will inspire mixologists and bartenders to create cocktails. The mouldings of the glasses bring a touch of sophistication to a bar and highlight any style of cocktail or spirit. The tall version is ideal for serving sodas, fruit juices or flavored waters. This line of 4 cups 45cl, 35cl for the high shape, 31cl for the tubo and 30cl for the low shape, is a concentrate of aestheticism at the service of master bartenders' know-how. Thus the collection is perfectly suited for professional use thanks to its high quality.