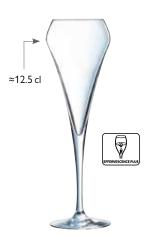

H = 180 mm

W = 134 g

U1008

4 x 6 pack

OPEN UP FLUTE

20 cl - 7 oz

Ø M = 74 mm

H = 234 mm

W = 161 g

U1051

4 x 6 pack

the quality is apparent.

Perfectly finished.

OPEN UP HB
35 cl - 12½ oz
Ø M = 77 mm
H = 118 mm
W = 150 g
U1041
4 x 6 pack

OPEN UP

38 cl - 131/4 oz