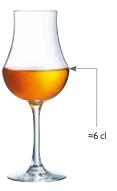

## Open Up Spirits

Cos Chef Sommelier

A very modern design features the glasses of the *Open'Up Spirits* collection, which is a classic service staple with a touch of originality. This collection is perfect for all establishments, from trendy bars to the most refined lounges in

top restaurants. All the particularly feminine and seductive shapes are each dedicated to the tasting of spirits such as cognac, armagnac or whisky. Made of crystalline, the three glasses of this collection from 16.5cl, to 30cl to 39cl benefit from a very high transparency, to highlight the shimmering colors of the liquids and an extremely thin mouthpiece for a real comfort during the tasting. It is an essential for all bartenders who want to offer a real experience to their customers.

OPEN UP AMBIENT 16.5 cl - 5<sup>3</sup>/<sub>4</sub> oz Ø M = 70 mm H = 170 mm W = 103 g U1062 4 × 6 pack