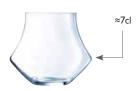

OPEN UP AMBIENT 16.5 cl - 5<sup>3</sup>/<sub>4</sub> oz Ø M = 70 mm H = 170 mm W = 103 g U1062 4 × 6 pack