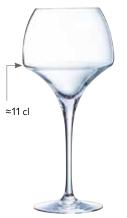

## Open Up

OPEN UP TANNIC 55 cl - 191/4 oz Ø M = 107 mm H = 233 mm W = 210 g **U1013** 4 x 6 pack

OPEN UP UNIVERSAL TASTING
40 cl - 14 oz
Ø M = 91 mm
H = 231 mm
W = 192 g
U1011
4 × 6 pack

OPEN UP ROUND

37 cl - 13 oz