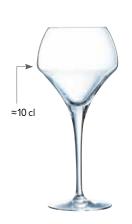

## Open Up

With it's remarkable and iconic bevelled top, the extensive *Open Up* range has become the flagship of technical glassware design. Their shape creates an accelerated decanter effect that encourages aromas to develop. A large surface for oxygenation that closed wines require, a lower part where aromas can develop, and an upper part of the glass that then concentrates the aroma, all come together to allow instant enjoyment. Offer speedy and precise service thanks to the natural measure provided by the break in the bowl of every glass in the collection. Pair with tumblers from the same collection.