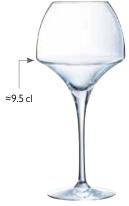

## Open Up

OPEN UP TANNIC 55 cl - 191/4 oz Ø M = 107 mm H = 233 mm W = 210 g **U1013** 4 x 6 pack

OPEN UP UNIVERSAL TASTING
40 cl - 14 oz
Ø M = 91 mm
H = 231 mm
W = 192 g
U1011
4 × 6 pack

OPEN UP ROUND

37 cl - 13 oz

Ø M = 96 mm

H = 211 mm

W = 166 g

U1010

4 x 6 pack

OPEN UP PRO TASTING

32 cl - 111/4 oz

Ø M = 87 mm