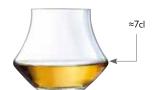

## Open Up Spirits

Cos Chef Sommelier

A very modern design features the glasses of the *Open'Up Spirits* collection, which is a classic service staple with a touch of originality. This collection is perfect for all establishments, from trendy bars to the most refined lounges in

top restaurants. All the particularly feminine and seductive shapes are each dedicated to the tasting of spirits such as cognac, armagnac or whisky. Made of crystalline, the three glasses of this collection from 16.5cl, to 30cl to 39cl benefit from a very high transparency, to highlight the shimmering colors of the liquids and an extremely thin mouthpiece for a real comfort during the tasting. It is an essential for all bartenders who want to offer a real experience to their customers.

Ø M = 93 mm

H = 94 mm

W = 155 g

U1033

4 x 6 pack

OPEN UP WARM 30 cl - 10½ oz Ø M = 99 mm H = 86 mm W = 156 g **U1032** F6/B4=24

Flat base

Prevents water retention