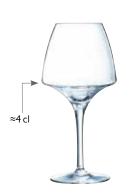

## Open Up

With it's remarkable and iconic bevelled top, the extensive *Open Up* range has become the flagship of technical glassware design. Their shape creates an accelerated decanter effect that encourages aromas to develop. A large surface for oxygenation that closed wines require, a lower part where aromas can develop, and an upper part of the glass that then concentrates the aroma, all come together to allow instant enjoyment. Offer speedy and precise service thanks to the natural measure provided by the break in the bowl of every glass in the collection. Pair with tumblers from the same collection.