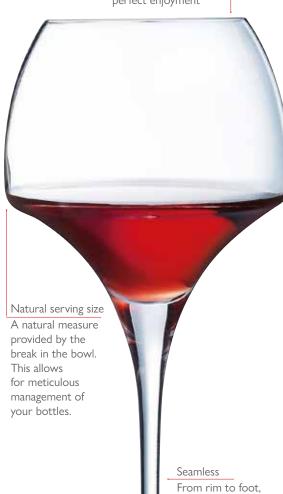

## Open Up

With it's remarkable and iconic bevelled top, the extensive *Open Up* range has become the flagship of technical glassware design. Their shape creates an accelerated decanter effect that encourages aromas to develop. A large surface for oxygenation that closed wines require, a lower part where aromas can develop, and an upper part of the glass that then concentrates the aroma, all come together to allow instant enjoyment. Offer speedy and precise service thanks to the natural measure provided by the break in the bowl of every glass in the collection. Pair with tumblers from the same collection.