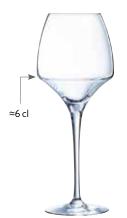

Ø M = 96 mm

H = 211 mm

W = 166 g

U1010

4 x 6 pack

OPEN UP PRO TASTING

32 cl - 111/4 oz

Ø M = 87 mm

H = 180 mm

W = 134 g

U1008

4 x 6 pack

OPEN UP FLUTE

20 cl - 7 oz

Ø M = 74 mm

H = 234 mm