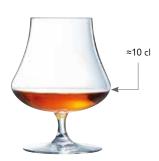

## Open Up Spirits

Cos Chef Sommelier

A very modern design features the glasses of the *Open'Up Spirits* collection, which is a classic service staple with a touch of originality. This collection is perfect for all establishments, from trendy bars to the most refined lounges in

top restaurants. All the particularly feminine and seductive shapes are each dedicated to the tasting of spirits such as cognac, armagnac or whisky. Made of crystalline, the three glasses of this collection from 16.5cl, to 30cl to 39cl benefit from a very high transparency, to highlight the shimmering colors of the liquids and an extremely thin mouthpiece for a real comfort during the tasting. It is an essential for all bartenders who want to offer a real experience to their customers.

OPEN UP ARDENT

39 cl - 13<sup>3</sup>/<sub>4</sub> oz

Ø M = 104 mm

H = 132 mm

W = 168 g

U1059

4 x 6 pack

OPEN UP WARM
30 cl - 10½ oz
Ø M = 99 mm
H = 86 mm
W = 156 g
U1032
4 x 6 pack