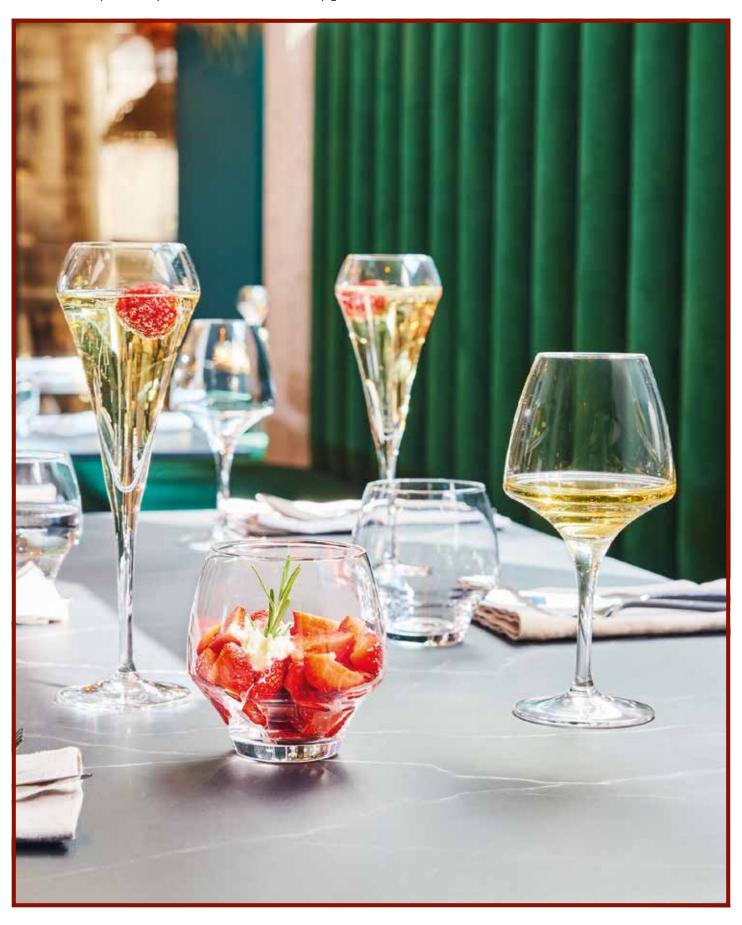

## Open Up

With it's remarkable and iconic bevelled top, the extensive *Open Up* range has become the flagship of technical glassware design. Their shape creates an accelerated decanter effect that encourages aromas to develop. A large surface for oxygenation that closed wines require, a lower part where aromas can develop, and an upper part of the glass that then concentrates the aroma, all come together to allow instant enjoyment. Offer speedy and precise service thanks to the natural measure provided by the break in the bowl of every glass in the collection. Pair with tumblers from the same collection.