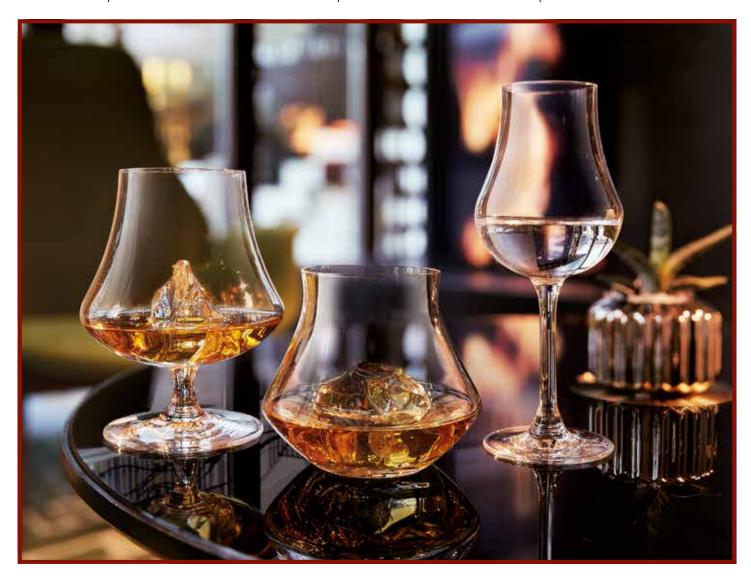

## Open Up Spirits

Cos Chef Sommelier

A very modern design features the glasses of the *Open'Up Spirits* collection, which is a classic service staple with a touch of originality. This collection is perfect for all establishments, from trendy bars to the most refined lounges in

top restaurants. All the particularly feminine and seductive shapes are each dedicated to the tasting of spirits such as cognac, armagnac or whisky. Made of crystalline, the three glasses of this collection from 16.5cl, to 30cl to 39cl benefit from a very high transparency, to highlight the shimmering colors of the liquids and an extremely thin mouthpiece for a real comfort during the tasting. It is an essential for all bartenders who want to offer a real experience to their customers.