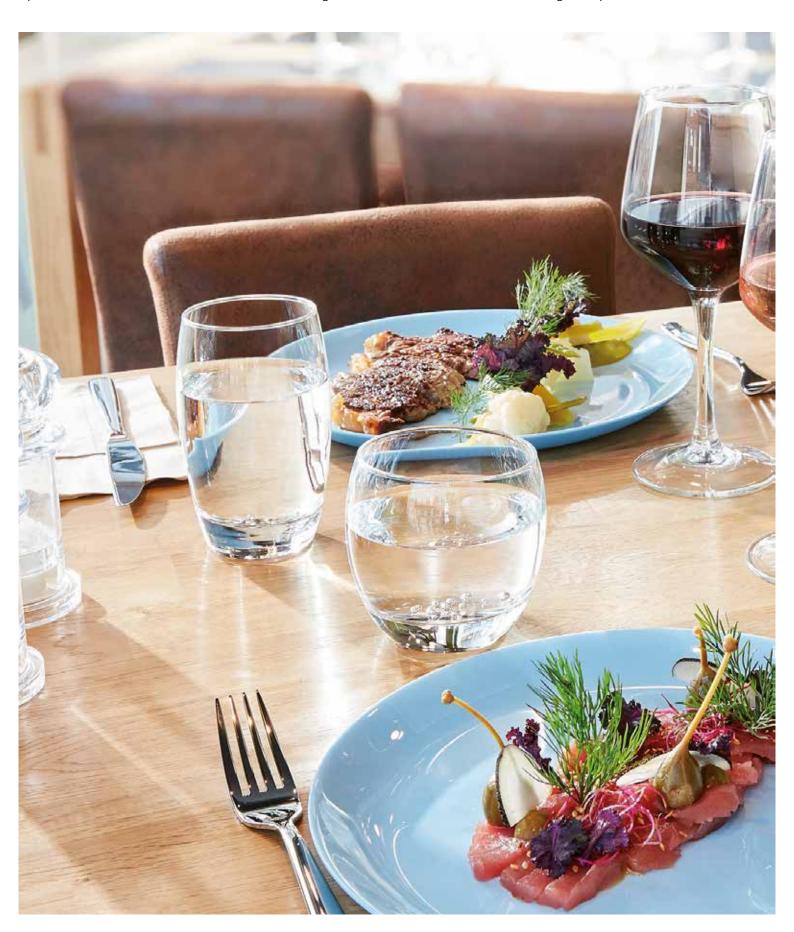

The **Salto** collection has simple, timeless and generous curves that blend in with all styles of bars, brasseries, hotels or restaurants. The heavy bottom of the Salto glasses gives them stability and balance when held. The Salto collection is composed of 4 tumblers from 6 to 50 cl which allow you to find the most adapted tumblers to your needs in the service of water, juices, sodas with ice, smoothies but also cocktails with or without alcohol. Arcoroc is at the service of professionals and invites you to use the 6cl Salto tumbler for the service of sweet or savory bites.

**Salto Ice Blue** brings to the table an elegant curve and a touch of mineral color. With their durable blue color, resistant to repeated cycles in a professional dishwasher, Salto Ice Blue is ideal for serving soft drinks and water in restaurants looking for a splash of colour on their tables.