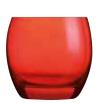

## Salto Colour Studio

35 cl - 121/4 oz GREY Ø M = 76 mm H = 121 mm W = 220 gJ8491 4 x 6 pack

COLOR STUDIO HB COLOR STUDIO OF 32 cl - 111/4 oz GREY Ø M = 90 mm H = 84 mmW = 260 g18484 4 x 6 pack

COLOR STUDIO HB 35 cl -121/4 oz RED ØM = 76 mmH = 121 mm W = 220 g**J8493** 4 x 6 pack

COLOR STUDIO OF 32 cl - 11¼ oz RED  $\emptyset$  M = 90 mm H = 84 mmW = 260 g18486 4 x 6 pack