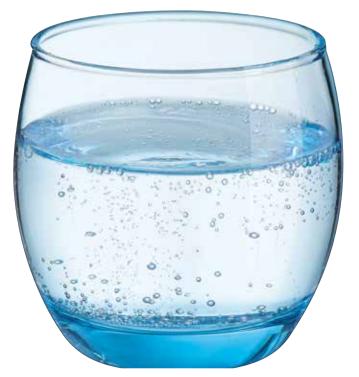

The **Salto** collection has simple, timeless and generous curves that blend in with all styles of bars, brasseries, hotels or restaurants. The heavy bottom of the Salto glasses gives them stability and balance when held. The Salto collection is composed of 4 tumblers from 6 to 50 cl which allow you to find the most adapted tumblers to your needs in the service of water, juices, sodas with ice, smoothies but also cocktails with or without alcohol. Arcoroc is at the service of professionals and invites you to use the 6cl Salto tumbler for the service of sweet or savory bites.

## ARCOROC

**SALTO** HB 50 cl - 17½ oz ØM = 82 mmH = 146 mm W = 290 gN5828  $4 \times 6$  pack

SALTO HB 35 cl - 121/4 oz  $\emptyset$  M = 76 mm H = 121 mm W = 220 gN5812 4 x 6 pack

**SALTO** OF 32 cl - 111/4 oz Ø M = 90 mm H = 84 mmW = 260 gN5831  $4 \times 6$  pack