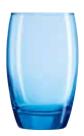

**Salto Ice Blue** brings to the table an elegant curve and a touch of mineral color. With their durable blue color, resistant to repeated cycles in a professional dishwasher, Salto Ice Blue is ideal for serving soft drinks and water in restaurants looking for a splash of colour on their tables.

## Salto Ice Blue

SALTO ICE BLUE HB 35 cl - 121/4 oz Ø M = 76 mm H = 121 mmW = 220 gC9687

4 x 6 pack

SALTO ICE BLUE OF 32 cl - 11<sup>1</sup>/<sub>4</sub> oz Ø M = 90 mm H = 84 mmW = 255 gC9688 4 x 6 pack