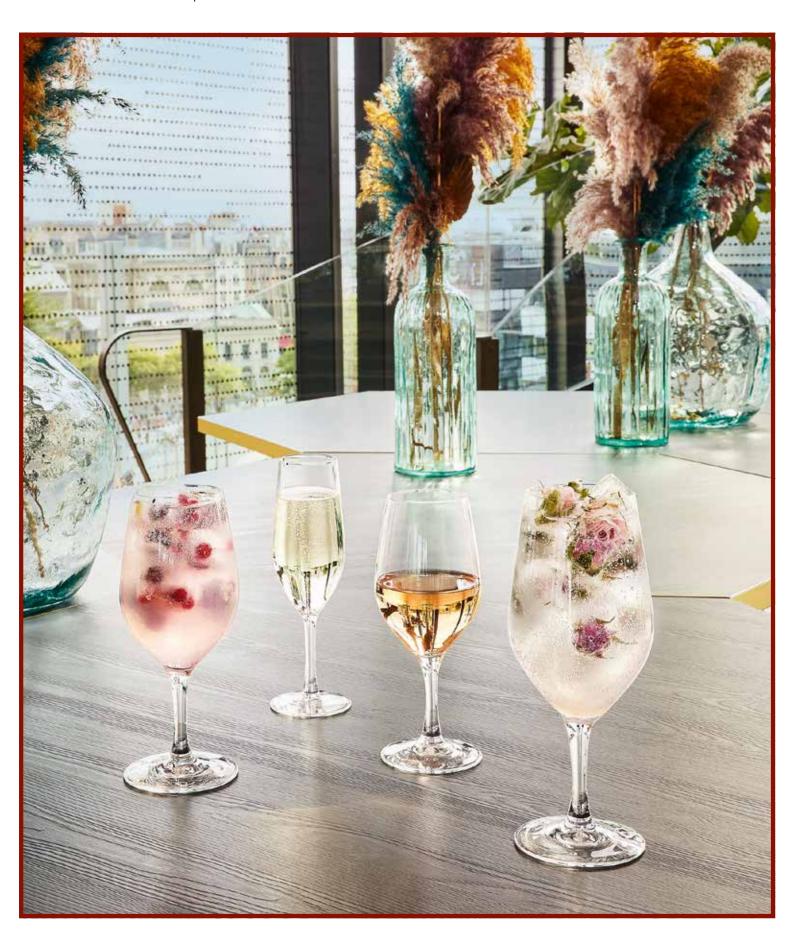

Cos Chef Sommelier

With its new **Evidence** collection of table glassware for bistros, brasseries, bars and even caterers, Chef&Sommelier unveils a perfectly balanced design. With its short leg and angular goblet, enhanced by the brilliance and finesse of Krysta, the Evidence collection is the ideal mix of practicality and quality. The four capacities of the glasses of this collection allow the professionals of the restoration to ensure effectively and elegantly the service of wines, champagnes and prosecco or beers (in particular with the 45cl). This new range is obviously the new asset for bars and restaurants with a relaxed atmosphere.