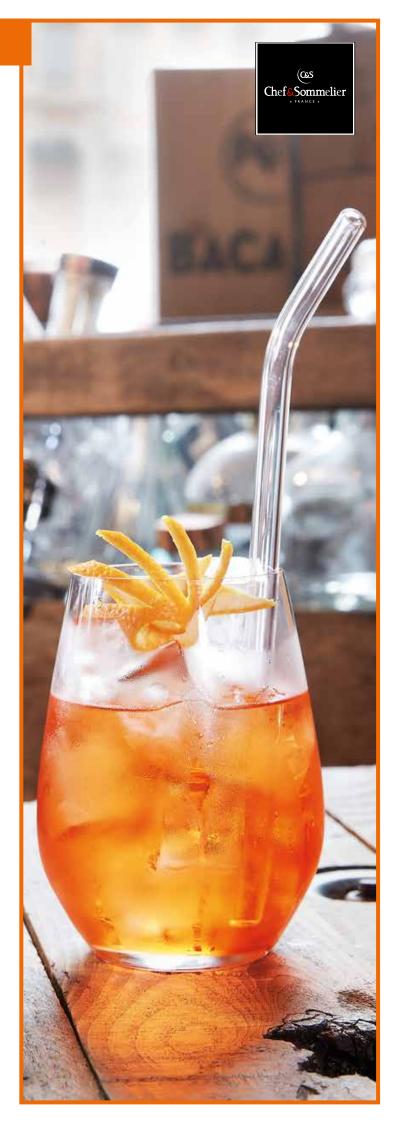

## **Primary**

The Primary collection imposes a timeless cachet on your tables. The 4 tumblers of the Primary collection, from 27cl to 44cl, display their perfect brilliance and roundness, typical of the tulip shape, matched with a fine rim. Perfect for serving water and soft drinks, they become verrines for your sweet and sour mini-compositions. Krysta gives these tumblers brilliance and durability, withstanding over 2000 cycles in an industrial dishwasher.