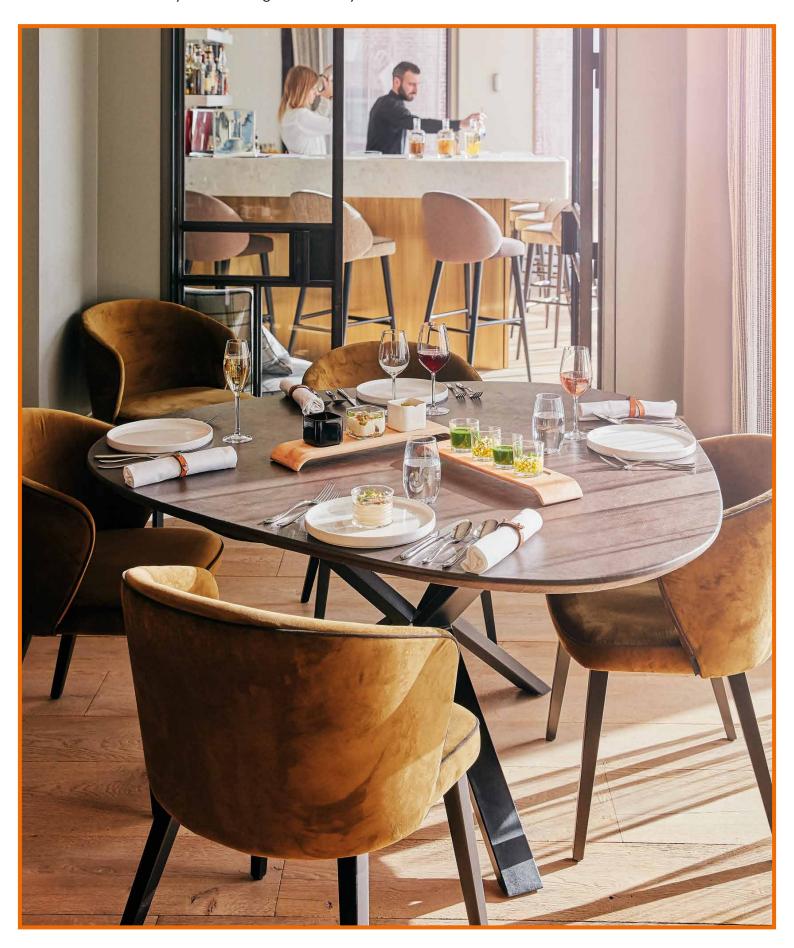

## **Primary**

The Primary collection imposes a timeless cachet on your tables. The 4 tumblers of the Primary collection, from 27cl to 44cl, display their perfect brilliance and roundness, typical of the tulip shape, matched with a fine rim. Perfect for serving water and soft drinks, they become verrines for your sweet and sour mini-compositions. Krysta gives these tumblers brilliance and durability, withstanding over 2000 cycles in an industrial dishwasher.