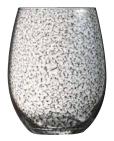

PRIMARY HANDCRAFT RED  $\frac{36 \text{ cl} - 12^{3}/4 \text{ oz}}{\emptyset \text{ M} = 81 \text{ mm}}$ H = 101 mm
W = 153 g
Q3215  $4 \times 6 \text{ pack}$ 

PRIMARY HANDCRAFT BLUE

36 cl - 12<sup>3</sup>/<sub>4</sub> oz

Ø M = 81 mm

H = 101 mm

W = 153 g

Q3478

4 × 6 pack