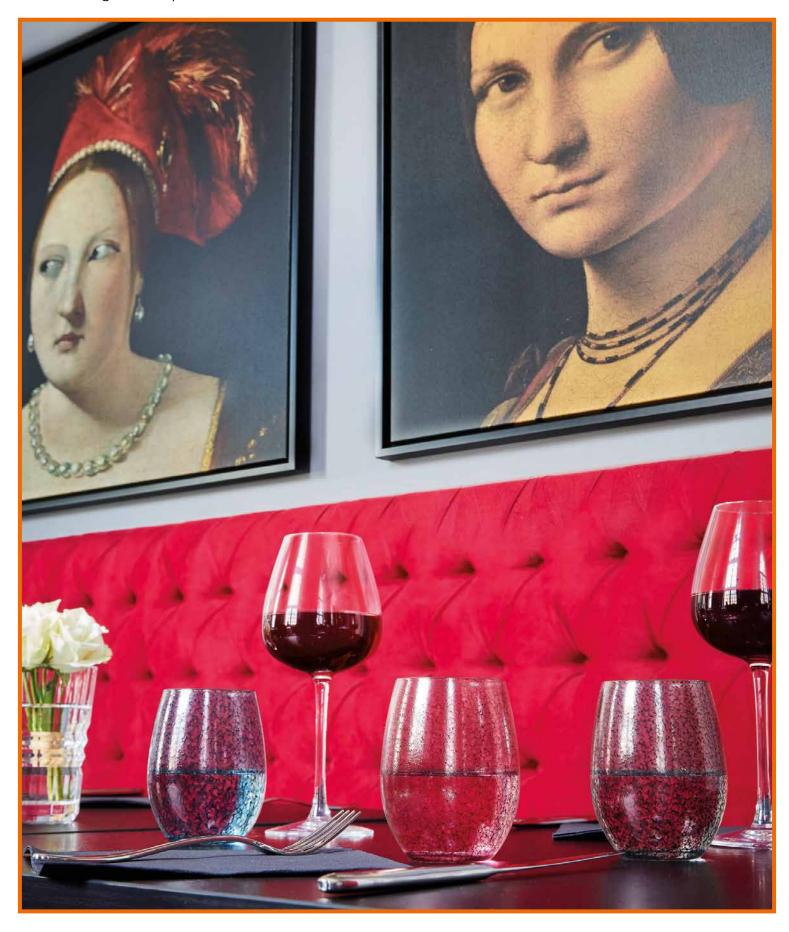

## **Primary Handcraft**

Chef&Sommelier™ is breaking new ground with its new "handcrafted" effect. The Primary Handcraft collection, consisting of three 36 cl tumblers, is inspired by colorful, handmade tumblers. Available in blue, gray and red speckled colors, these Primary Handcraft tumblers allow you to compose a perfectly harmonious table with Chef&Sommelier krysta stemware. For serving water at the table, decorating with a candle in a lobby, Primary Handcraft finds its place in any venue looking for a unique artistic touch.