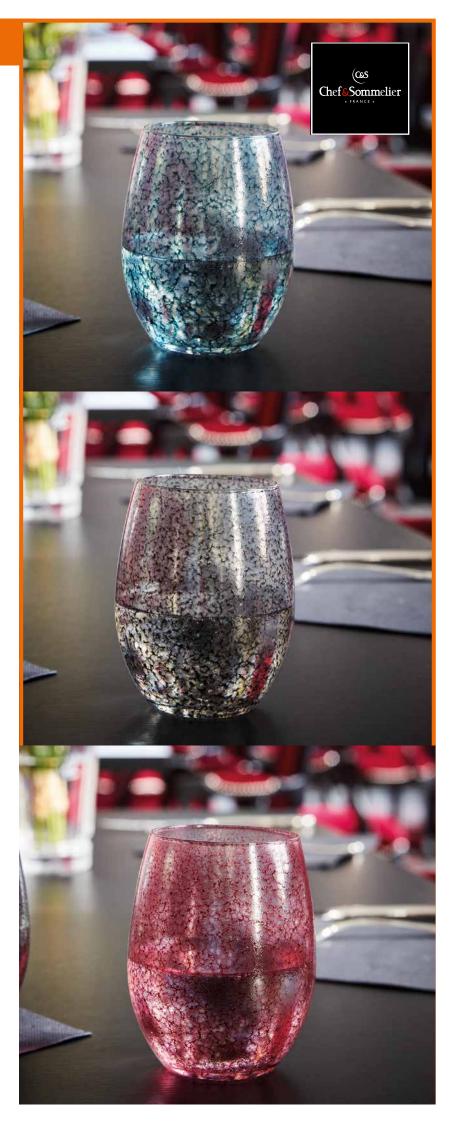

## **Primary Handcraft**

Chef&Sommelier™ is breaking new ground with its new "handcrafted" effect. The Primary Handcraft collection, consisting of three 36 cl tumblers, is inspired by colorful, handmade tumblers. Available in blue, gray and red speckled colors, these Primary Handcraft tumblers allow you to compose a perfectly harmonious table with Chef&Sommelier krysta stemware. For serving water at the table, decorating with a candle in a lobby, Primary Handcraft finds its place in any venue looking for a unique artistic touch.

## **Primary Handcraft**

PRIMARY HANDCRAFT GREY

36 cl - 12<sup>3</sup>/<sub>4</sub> oz

Ø M = 81 mm

H = 101 mm

W = 153 g

Q3477

4 x 6 pack

PRIMARY HANDCRAFT RED  $\frac{36 \text{ cl} - 12^{3}/4 \text{ oz}}{\emptyset \text{ M} = 81 \text{ mm}}$ H = 101 mm
W = 153 g
Q3215  $4 \times 6 \text{ pack}$ 

PRIMARY HANDCRAFT BLUE

36 cl - 12<sup>3</sup>/<sub>4</sub> oz

Ø M = 81 mm

H = 101 mm

W = 153 g

Q3478

4 × 6 pack