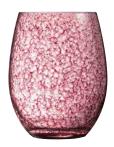

PRIMARY HANDCRAFT RED  $\frac{36 \text{ cl} - 12^{3}/4 \text{ oz}}{\emptyset \text{ M} = 81 \text{ mm}}$ H = 101 mm
W = 153 g
Q3215  $4 \times 6 \text{ pack}$ 

PRIMARY HANDCRAFT BLUE

36 cl - 12<sup>3</sup>/<sub>4</sub> oz