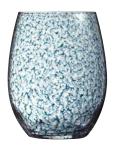

## **Primary Handcraft**

PRIMARY HANDCRAFT GREY

36 cl - 12<sup>3</sup>/<sub>4</sub> oz

Ø M = 81 mm

H = 101 mm

W = 153 g

Q3477

4 x 6 pack