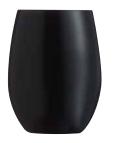

# PRIMARY COLOUR BLACK MATT

36 cl - 12¾ oz Ø M = 81 mm H = 101 mm W = 153 g L9406 4 x 6 pack