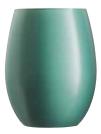

#### PRIMARY COLOUR

EMERALD MATT

36 cl - 12<sup>3</sup>/<sub>4</sub> oz Ø M = 81 mm H = 101 mm W = 153 g V3051 4 x 6 pack

#### PRIMARY COLOUR

JADE MATT

36 cl - 12<sup>3</sup>/<sub>4</sub> oz Ø M = 81 mm H = 101 mm W = 153 g V3052 4 x 6 pack