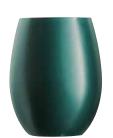

### **Primary Colour**

Black or White and its new colors Emerald or Jade is the signature of the Primary Color collection of the Chef&Sommelier brand. With 4 cups of 36cl capacity, a curved silhouette and a thin spout, Primary Color finds its place on the tables of professionals for a chic and contemporary setting. Primary Color is ideal for serving water or soft drinks. Made of krysta, this ultra-resistant glass withstands more than 2,000 cycles in a professional wash without altering its decoration.

#### PRIMARY COLOUR

JADE MATT

36 cl - 12<sup>3</sup>/<sub>4</sub> oz Ø M = 81 mm H = 101 mm W = 153 g V3052 4 x 6 pack