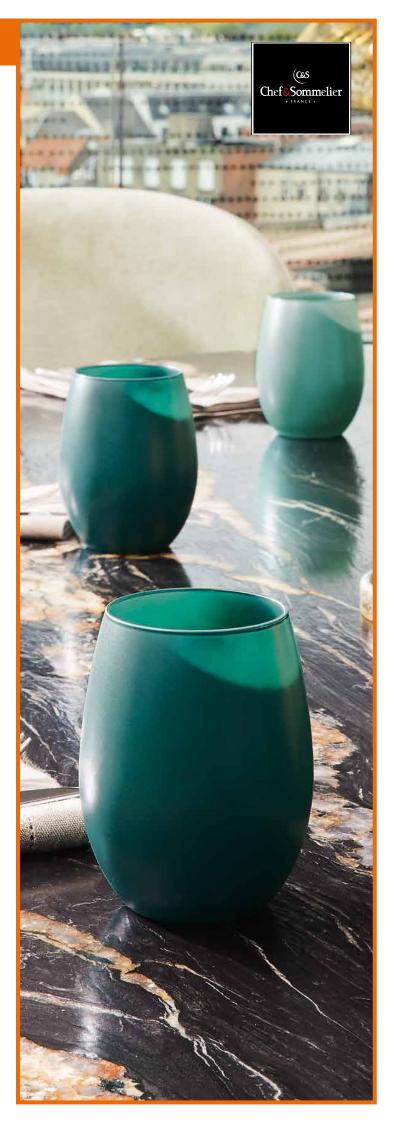

### **Primary Colour**

Black or White and its new colors Emerald or Jade is the signature of the Primary Color collection of the Chef&Sommelier brand. With 4 cups of 36cl capacity, a curved silhouette and a thin spout, Primary Color finds its place on the tables of professionals for a chic and contemporary setting. Primary Color is ideal for serving water or soft drinks. Made of krysta, this ultra-resistant glass withstands more than 2,000 cycles in a professional wash without altering its decoration.

## **Primary Colour**

#### PRIMARY COLOUR

EMERALD MATT

36 cl - 12<sup>3</sup>/<sub>4</sub> oz Ø M = 81 mm H = 101 mm W = 153 g V3051 4 x 6 pack

#### PRIMARY COLOUR

JADE MATT

36 cl - 12<sup>3</sup>/<sub>4</sub> oz Ø M = 81 mm H = 101 mm W = 153 g V3052 4 x 6 pack