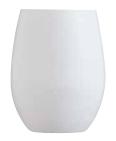

### PRIMARY COLOUR

WHITE MATT

36 cl - 12<sup>3</sup>/<sub>4</sub> oz Ø M = 81 mm H = 101 mm W = 153 g L9407 4 x 6 pack