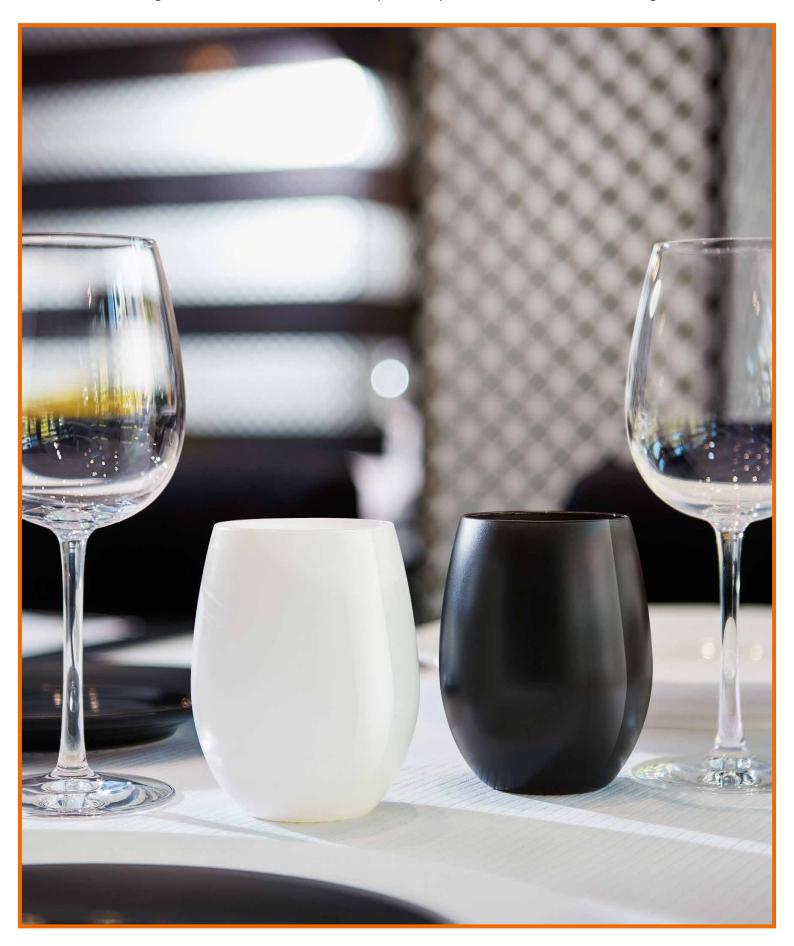

### **Primary Colour**

Black or White and its new colors Emerald or Jade is the signature of the Primary Color collection of the Chef&Sommelier brand. With 4 cups of 36cl capacity, a curved silhouette and a thin spout, Primary Color finds its place on the tables of professionals for a chic and contemporary setting. Primary Color is ideal for serving water or soft drinks. Made of krysta, this ultra-resistant glass withstands more than 2,000 cycles in a professional wash without altering its decoration.

# PRIMARY COLOUR BLACK MATT

36 cl - 12¾ oz Ø M = 81 mm H = 101 mm W = 153 g L9406 4 x 6 pack

### PRIMARY COLOUR

WHITE MATT

36 cl - 12<sup>3</sup>/<sub>4</sub> oz Ø M = 81 mm H = 101 mm W = 153 g L9407 4 x 6 pack