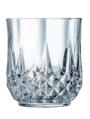

WEST LOOP
40 cl - 14 oz
Ø M = 81 mm
H = 130 mm
W = 230 g
Q3619
4 x 6 pack

WEST LOOP Brandy
32 cl - 111/4 oz
Ø M = 88 mm
H = 129 mm
W = 212 g
P9951
2 x 6 pack

WEST LOOP 0F
32 cl - 11 oz
Ø M = 84 mm
H = 95 mm
W = 287 g
P9958
2 x 6 pack