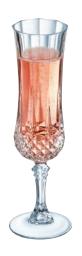

WEST LOOP Flute

14 cl - 5 oz

Ø M = 53 mm

H = 205 mm

W = 255 g

P9913

2 x 6 pack

WEST LOOP Wine 24 cl - 8½ oz Ø M = 74 mm H = 182 mm W = 283 g **P9912** 2 x 6 pack