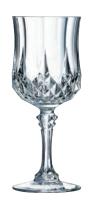

WEST LOOP Flute

14 cl - 5 oz

Ø M = 53 mm

H = 205 mm

W = 255 g

P9913

2 x 6 pack

WEST LOOP Wine 24 cl - 8½ oz Ø M = 74 mm H = 182 mm W = 283 g **P9912** 2 x 6 pack