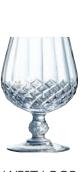

WEST LOOP
40 cl - 14 oz
Ø M = 81 mm
H = 130 mm
W = 230 g
Q3619
4 x 6 pack

WEST LOOP Brandy
32 cl - 111/4 oz
Ø M = 88 mm
H = 129 mm
W = 212 g
P9951
2 x 6 pack

WEST LOOP 0F
32 cl - 11 oz
Ø M = 84 mm
H = 95 mm
W = 287 g
P9958
2 x 6 pack