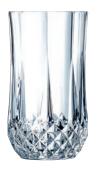

WEST LOOP Flute

14 cl - 5 oz

Ø M = 53 mm

H = 205 mm

W = 255 g

P9913

2 x 6 pack

WEST LOOP Wine 24 cl - 8½ oz Ø M = 74 mm H = 182 mm W = 283 g **P9912** 2 x 6 pack