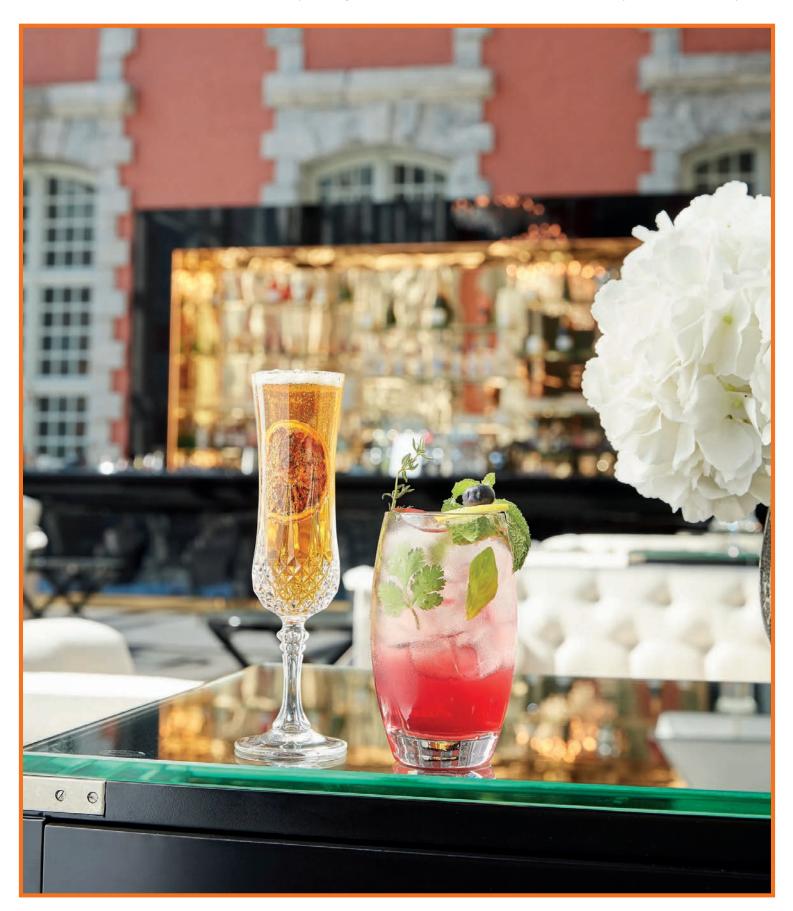

**West Loop** is the perfect collection to stimulate inspiration. Its feminine silhouette and its diamond-tipped appearance will be a real asset for a chic and elegant service in a vintage bar or restaurant. The main asset of this collection is the diversity and adaptability of the shapes. The three stemmed glasses 32 cl, 27 cl and 24 cl, the flute 14 cl are to be used as water glass, champagne flute or cognac glass, but if you divert them, they are precious containers for premium cocktails. The three tumblers 40 cl, 36 cl, 32 cl, are perfect for longdrinks and spirits, and the 40 cl is a must on retro tables. The entire line is made of ultra Transparent glass, which enhances the brilliance and the presentation of liquids.