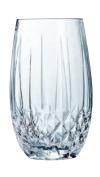

WEST LOOP Flute

14 cl - 5 oz

Ø M = 53 mm

H = 205 mm

W = 255 g

P9913

2 x 6 pack

WEST LOOP Wine 24 cl - 8½ oz Ø M = 74 mm H = 182 mm W = 283 g **P9912** 2 x 6 pack