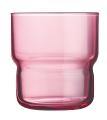

Ø M = 73 mm H = 79 mm W = 150 gQ8221 8 x 6 pack

LOG BRUSH

CHERRY 22 cl - 7¾ oz Ø M = 73 mm H = 79 mm W = 150 gQ8217 8 x 6 pack

LOG BRUSH

DARK GREEN 22 cl - 7¾ oz Ø M = 73 mm H = 79 mm W = 150 gQ8216

8 x 6 pack