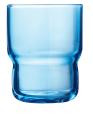

LOG BRUSH BLUE

16 cl - 5<sup>3</sup>/<sub>4</sub> oz Ø M = 63 mm H = 80 mmW = 125 gQ8219 8 x 6 pack

LOG BRUSH

16 cl - 5<sup>3</sup>/<sub>4</sub> oz

GREEN

Ø M = 63 mm H = 80 mmW = 125 gQ8218 8 x 6 pack

LOG BRUSH