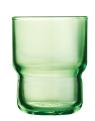

LOG BRUSH BLUE

16 cl - 5<sup>3</sup>/<sub>4</sub> oz Ø M = 63 mm H = 80 mmW = 125 gQ8219 8 x 6 pack

LOG BRUSH

16 cl - 5<sup>3</sup>/<sub>4</sub> oz

GREEN

Ø M = 63 mm H = 80 mmW = 125 gQ8218 8 x 6 pack

LOG BRUSH