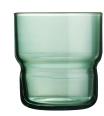

LOG BRUSH BLUE

16 cl - 5<sup>3</sup>/<sub>4</sub> oz Ø M = 63 mm H = 80 mmW = 125 gQ8219 8 x 6 pack

LOG BRUSH

16 cl - 5<sup>3</sup>/<sub>4</sub> oz

GREEN

Ø M = 63 mm H = 80 mmW = 125 gQ8218 8 x 6 pack

LOG BRUSH