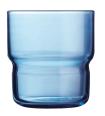

**Log Brush** is the Glassware version of the Brush dinnerware collection. With Log Brush, Arcoroc successfully combines functionality, Scandinavian design and acidic or pastel colors: Cherry, Blue Jean, Blue, Dark Green, Green, Orange. Thanks to Arcoroc's know-how, the color sprayed on the Log Brush cups endures more than 2,000 washing cycles in an industrial dishwasher. All these advantages will brighten up the tables of the little ones and the trays of the adults in school canteens or company restaurants.