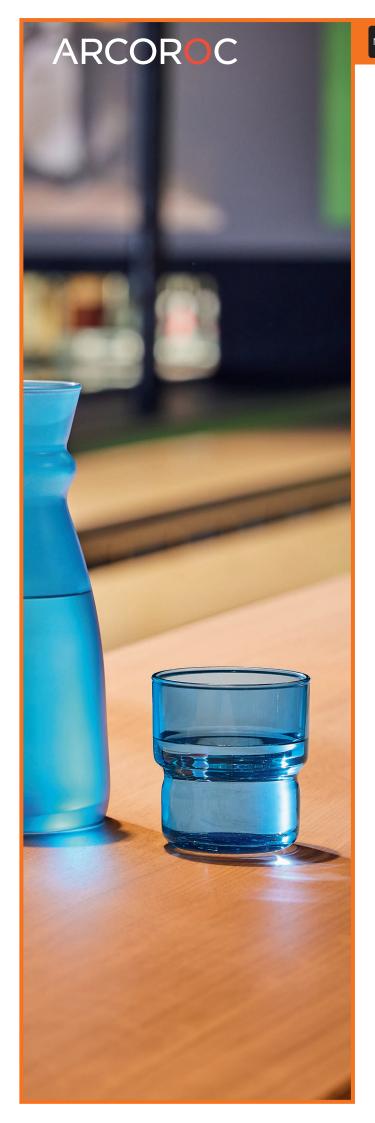

**Log Brush** is the Glassware version of the Brush dinnerware collection. With Log Brush, Arcoroc successfully combines functionality, Scandinavian design and acidic or pastel colors: Cherry, Blue Jean, Blue, Dark Green, Green, Orange. Thanks to Arcoroc's know-how, the color sprayed on the Log Brush cups endures more than 2,000 washing cycles in an industrial dishwasher. All these advantages will brighten up the tables of the little ones and the trays of the adults in school canteens or company restaurants.