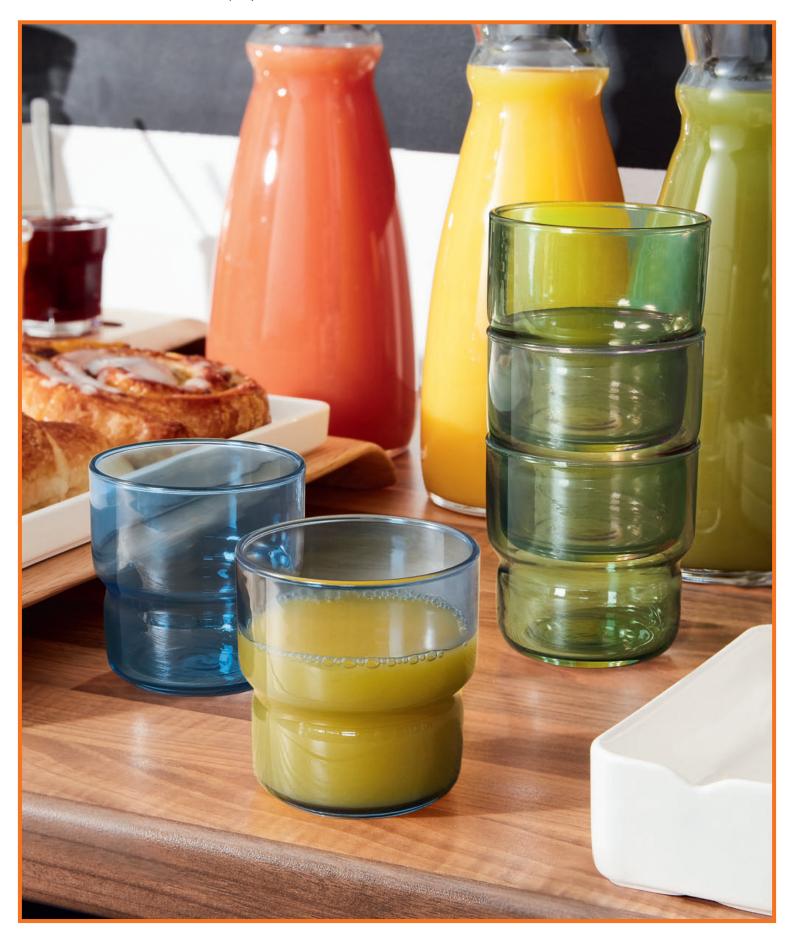

**Log Brush** is the Glassware version of the Brush dinnerware collection. With Log Brush, Arcoroc successfully combines functionality, Scandinavian design and acidic or pastel colors: Cherry, Blue Jean, Blue, Dark Green, Green, Orange. Thanks to Arcoroc's know-how, the color sprayed on the Log Brush cups endures more than 2,000 washing cycles in an industrial dishwasher. All these advantages will brighten up the tables of the little ones and the trays of the adults in school canteens or company restaurants.

Ø M = 73 mm H = 79 mm W = 150 gQ8221 8 x 6 pack

LOG BRUSH

CHERRY 22 cl - 7¾ oz Ø M = 73 mm H = 79 mm W = 150 gQ8217 8 x 6 pack

LOG BRUSH

DARK GREEN 22 cl - 7¾ oz Ø M = 73 mm H = 79 mm W = 150 gQ8216

8 x 6 pack

LOG BRUSH BLUE

16 cl - 5<sup>3</sup>/<sub>4</sub> oz Ø M = 63 mm H = 80 mmW = 125 gQ8219 8 x 6 pack

LOG BRUSH

16 cl - 5<sup>3</sup>/<sub>4</sub> oz

GREEN

Ø M = 63 mm H = 80 mmW = 125 gQ8218 8 x 6 pack

LOG BRUSH

ORANGE

16 cl - 5<sup>3</sup>/<sub>4</sub> oz Ø M = 63 mm H = 80 mmW = 125 gQ8220 8 x 6 pack