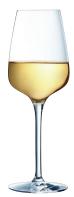

## Sublym

Unforgettable slender shape, a long and thin stem and dazzling glass: The **Sublym** collection presents its harmonious and delicate silhouette to be used with all varieties of wines. Everything about its slender shape is elegant and upmarket, the extremely delicate lip makes wine tasting all the more enjoyable for your customers, without sacrificing strength. Pair with tumblers from the Primary collection.