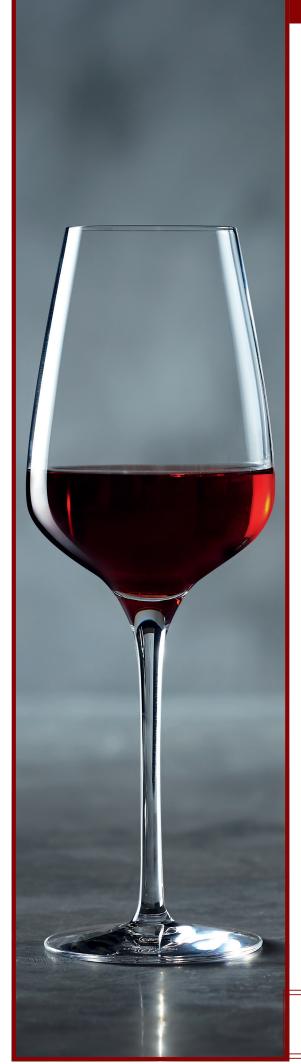

## Sublym

Unforgettable slender shape, a long and thin stem and dazzling glass: The **Sublym** collection presents its harmonious and delicate silhouette to be used with all varieties of wines. Everything about its slender shape is elegant and upmarket, the extremely delicate lip makes wine tasting all the more enjoyable for your customers, without sacrificing strength. Pair with tumblers from the Primary collection.

## Sublym

C&S Chef&Sommelier

SUBLYM

55 cl - 19¼ oz

Ø M = 92 mm

H = 260 mm

W = 215 g

2 x 6 pack