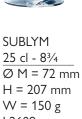

SUBLYM 35 cl - 12¼ oz Ø M = 81 mm H = 230 mm W = 175 g L2609 4 x 6 pack 4 x 6 pack

SUBLYM 21 cl - 7¼ oz Ø M = 70 mm H = 240 mm W = 140 g L2762 4 x 6 pack

SUBLYM BALLON 60 cl - 21oz Ø M = 111 mm

H = 229 mm W = 210 g N4742 2 x 6 pack