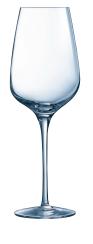

## Sublym

Unforgettable slender shape, a long and thin stem and dazzling glass: The **Sublym** collection presents its harmonious and delicate silhouette to be used with all varieties of wines. Everything about its slender shape is elegant and upmarket, the extremely delicate lip makes wine tasting all the more enjoyable for your customers, without sacrificing strength. Pair with tumblers from the Primary collection.