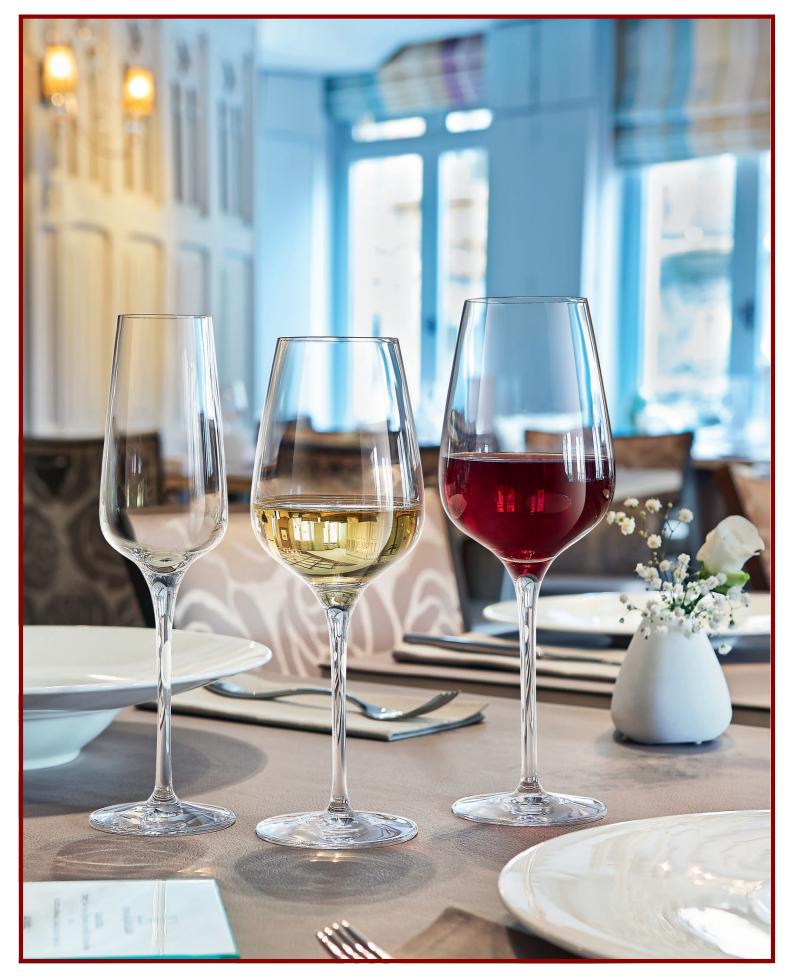

## Sublym

Unforgettable slender shape, a long and thin stem and dazzling glass: The **Sublym** collection presents its harmonious and delicate silhouette to be used with all varieties of wines. Everything about its slender shape is elegant and upmarket, the extremely delicate lip makes wine tasting all the more enjoyable for your customers, without sacrificing strength. Pair with tumblers from the Primary collection.

## Sublym

C&S Chef&Sommelier

SUBLYM

55 cl - 19¼ oz

Ø M = 92 mm

H = 260 mm

W = 215 g

2 x 6 pack