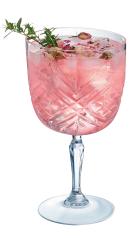

## Broadway

BROADWAY Wine/Cocktail 25 cl - 8¾ oz

Ø M = 89 mm H = 188 mm W = 290 g Q7932 4 x 6 pack

BROADWAY

Coupe/Saucer 25 cl - 8¾ oz Ø M = 115 mm H = 138 mm W = 270 g P8796 2 x 6 pack

BROADWAY Gin/Cocktail  $58 \text{ cl} - 20\frac{1}{2} \text{ oz}$   $\emptyset \text{ M} = 107 \text{ mm}$  H = 195 mm W = 460 gP8821  $4 \times 6 \text{ pack}$ 