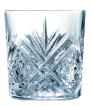

BROADWAY OF <u>30 cl - 10½ oz</u> Ø M = 85 mm H = 91 mm W = 280 g L7254 4 x 6 pack

 BROADWAY
 HB

  $5 \text{ cl} - 1^{3/4} \text{ oz}$   $\emptyset$ 
 $\emptyset$  M = 49 mm
 H

 H = 60 mm
 W 

 W = 62 g
 L7253 