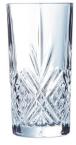

BROADWAY *Martini/Cocktail* 21 cl - 7 oz Ø M = 118 mm H = 155 mm W = 265 g P8795 2 x 6 pack

BROADWAY <u>38 cl - 13½ oz</u> Ø M = 75 mm H = 145 mm W = 430 g L7255 4 x 6 pack

BROADWAY HB 28 cl - 10 oz Ø M = 67,5 mm H = 134 mm W = 275 g L7256 4 x 6 pack