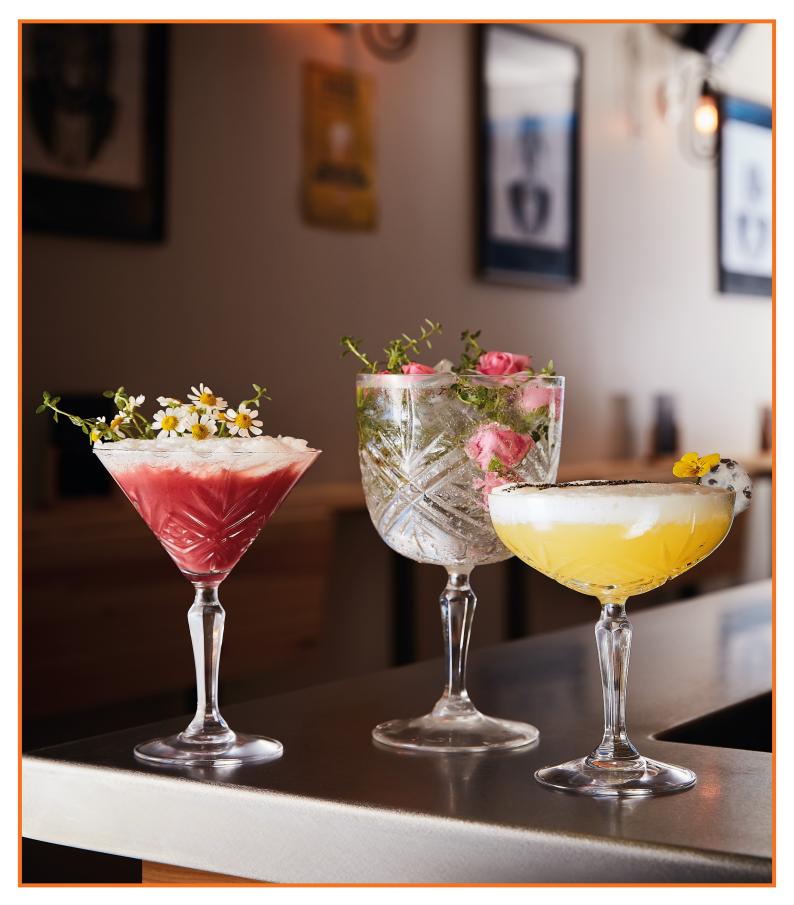

## ARCOROC

The "crystal look" of the **Broadway** line fits perfectly with the vintage bar trend. A retro design that benefits from the "Ultra Transparent" glass technology for a perfect shine. The right balance between structured and plain parts perfectly enhances cocktails and creative mixes. The wide range of the collection, which offers 4 tumblers and 4 stemware, makes it a sophisticated and essential line for speakeasy or offbeat bars. All the tumblers in tall shapes 38cl, 28cl will be perfect for cocktails or soft drinks. The old fashioned 30cl will highlight the amber tones of the spirits, the 5cl shot will seduce with its feminine shapes while the 58cl, 25cl, 21cl stemmed glasses will be real jewels. The whole collection will become a real case for the most precious liquids of bars and restaurants.

## Broadway

BROADWAY Wine/Cocktail 25 cl - 8¾ oz

Ø M = 89 mm H = 188 mm W = 290 g Q7932 4 x 6 pack

BROADWAY

Coupe/Saucer 25 cl - 8¾ oz Ø M = 115 mm H = 138 mm W = 270 g P8796 2 x 6 pack

BROADWAY Gin/Cocktail  $58 \text{ cl} - 20\frac{1}{2} \text{ oz}$   $\emptyset \text{ M} = 107 \text{ mm}$  H = 195 mm W = 460 gP8821  $4 \times 6 \text{ pack}$ 

BROADWAY *Martini/Cocktail* 21 cl - 7 oz Ø M = 118 mm H = 155 mm W = 265 g P8795 2 x 6 pack

BROADWAY <u>38 cl - 13½ oz</u> Ø M = 75 mm H = 145 mm W = 430 g L7255 4 x 6 pack

BROADWAY HB 28 cl - 10 oz Ø M = 67,5 mm H = 134 mm W = 275 g L7256 4 x 6 pack

BROADWAY OF <u>30 cl - 10½ oz</u> Ø M = 85 mm H = 91 mm W = 280 g L7254 4 x 6 pack

 BROADWAY
 HB

  $5 \text{ cl} - 1^{3/4} \text{ oz}$   $\emptyset$ 
 $\emptyset$  M = 49 mm
 H

 H = 60 mm
 W 

 W = 62 g
 L7253 