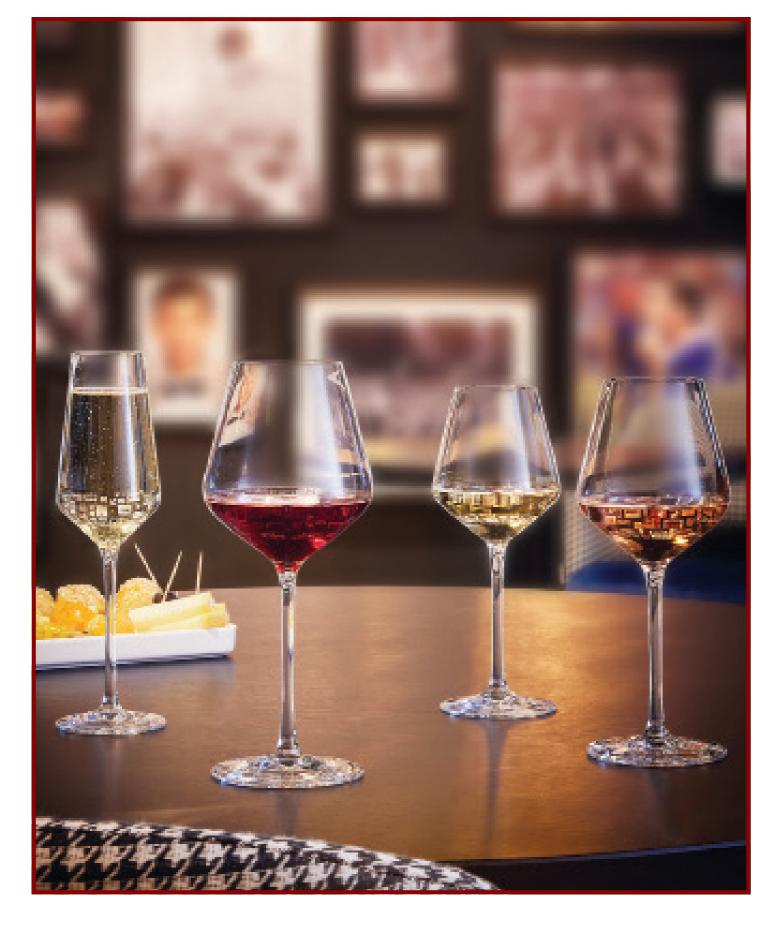

## **Distinction**

Distinguished by its angular lines, the **Distinction** stemware collection brilliantly sets the scene for the pleasure of tasting young wines. The color of red and white wines shimmers thanks to Krysta, a pure and brilliant crystalline. The four Distinction stemmed glasses from 23cl to 47cl reveal their subtle aromas thanks to a large oxygenation surface. Your customers will appreciate the fine rims for their tasting. Krysta keeps its brilliance beyond 2,000 cycles in an industrial dishwasher.