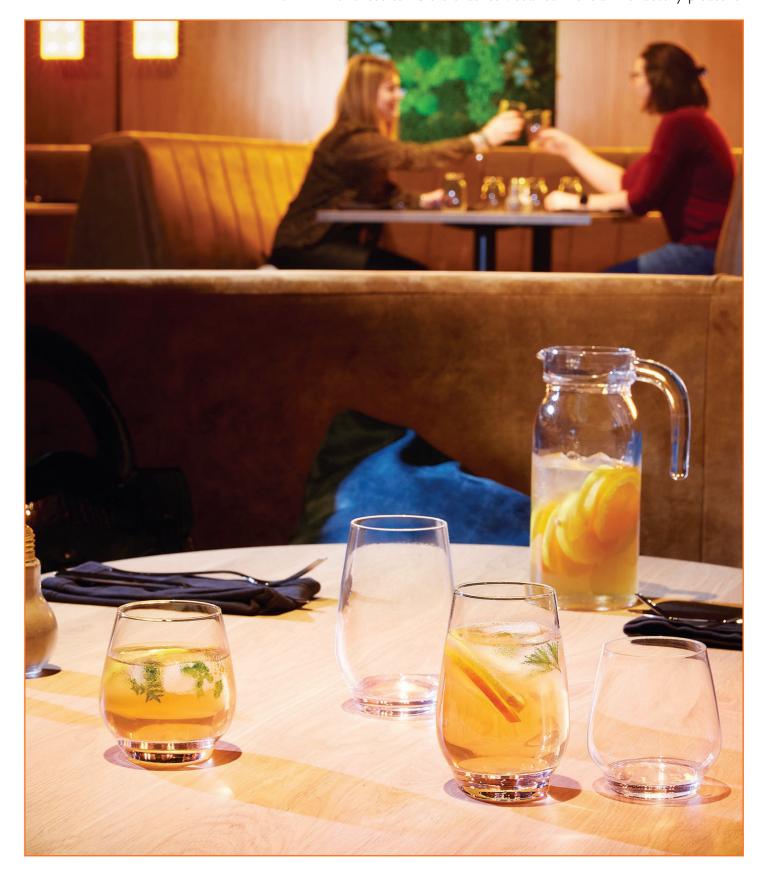

**ABSOLUTY** 45 cl - 15¾ oz Ø M = 84 mm H = 127 mm W = 220 gQ9217 4 x 6 pack

ABSOLUTY HB 37 cl - 13 oz Ø M = 79 mm H = 119 mm W = 190 gQ9216 4 x 6 pack

ABSOLUTY OF 32 cl - 111/4 oz Ø M = 85 mm H = 91 mm W = 175 gQ9214 4 x 6 pack

ABSOLUTY OF 25 cl - 8¾ oz Ø M = 78 mm H = 85 mm W = 150 gQ9215 4 x 6 pack

Absoluty is a collection of two old fashioned of 25 cl and 32 cl, and two high ball of 37 cl and 45 cl. The heavy bottom, the stable heel and the soft angle give Absoluty presence and finesse on the table of bistronomic restaurants. Made of krysta, a high quality crystalline, this material delivers high performance in professional use with resistance to repeated cycles in professional glass washers. The four tumblers allow to serve all types of drinks: juices, smoothies, iced teas, waters for a food and juice pairing to enjoy. The slim rim of these tumblers ensures visual comfort and olfactory pleasure.