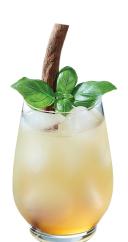

ABSOLUTY OF 25 cl - 8¾ oz Ø M = 78 mm H = 85 mm W = 150 gQ9215 4 x 6 pack

Absoluty is a collection of two old fashioned of 25 cl and 32 cl, and two high ball of 37 cl and 45 cl. The heavy bottom, the stable heel and the soft angle give Absoluty presence and finesse on the table of bistronomic restaurants. Made of krysta, a high quality crystalline, this material delivers high performance in professional use with resistance to repeated cycles in professional glass washers. The four tumblers allow to serve all types of drinks: juices, smoothies, iced teas, waters for a food and juice pairing to enjoy. The slim rim of these tumblers ensures visual comfort and olfactory pleasure.