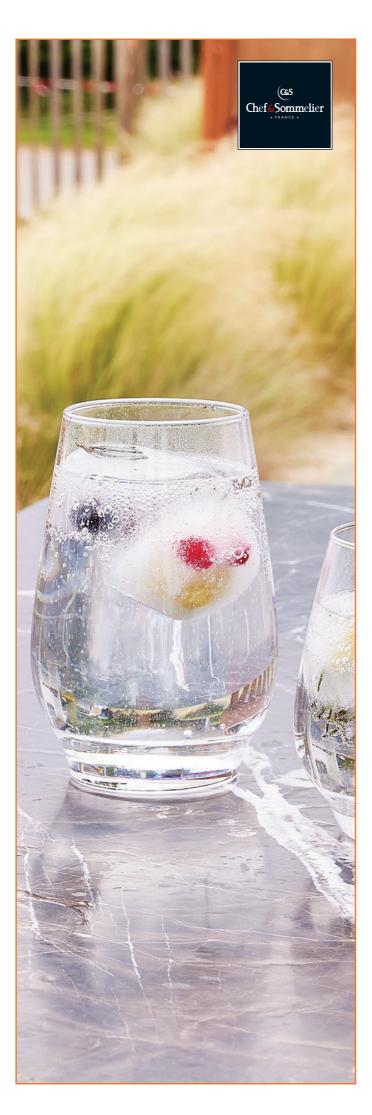

ABSOLUTY OF 25 cl - 8¾ oz Ø M = 78 mm H = 85 mm W = 150 gQ9215 4 x 6 pack

Absoluty is a collection of two old fashioned of 25 cl and 32 cl, and two high ball of 37 cl and 45 cl. The heavy bottom, the stable heel and the soft angle give Absoluty presence and finesse on the table of bistronomic restaurants. Made of krysta, a high quality crystalline, this material delivers high performance in professional use with resistance to repeated cycles in professional glass washers. The four tumblers allow to serve all types of drinks: juices, smoothies, iced teas, waters for a food and juice pairing to enjoy. The slim rim of these tumblers ensures visual comfort and olfactory pleasure.