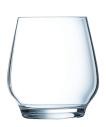

**ABSOLUTY** 45 cl - 15¾ oz Ø M = 84 mm H = 127 mm W = 220 gQ9217 4 x 6 pack

ABSOLUTY HB 37 cl - 13 oz Ø M = 79 mm H = 119 mm W = 190 gQ9216 4 x 6 pack

ABSOLUTY OF 32 cl - 111/4 oz Ø M = 85 mm H = 91 mm W = 175 gQ9214 4 x 6 pack

ABSOLUTY OF 25 cl - 8¾ oz Ø M = 78 mm H = 85 mm W = 150 gQ9215 4 x 6 pack

Absoluty is a collection of two old fashioned of 25 cl and 32 cl, and two high ball of 37 cl and 45 cl. The heavy bottom, the stable heel and the soft angle give Absoluty presence and finesse on the table of bistronomic restaurants. Made of krysta, a high quality crystalline, this material delivers high performance in professional use with resistance to repeated cycles in professional glass washers. The four tumblers allow to serve all types of drinks: juices, smoothies, iced teas, waters for a food and juice pairing to enjoy. The slim rim of these tumblers ensures visual comfort and olfactory pleasure.