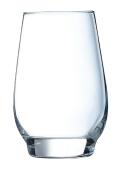

**ABSOLUTY** 45 cl - 15¾ oz Ø M = 84 mm H = 127 mm W = 220 gQ9217 4 x 6 pack

ABSOLUTY HB 37 cl - 13 oz Ø M = 79 mm H = 119 mm W = 190 gQ9216 4 x 6 pack

ABSOLUTY OF 32 cl - 111/4 oz Ø M = 85 mm H = 91 mm W = 175 gQ9214 4 x 6 pack

ABSOLUTY OF 25 cl - 8¾ oz Ø M = 78 mm H = 85 mm W = 150 gQ9215 4 x 6 pack

Absoluty is a collection of two old fashioned of 25 cl and 32 cl, and two high ball of 37 cl and 45 cl. The heavy bottom, the stable heel and the soft angle give Absoluty presence and finesse on the table of bistronomic restaurants. Made of krysta, a high quality crystalline, this material delivers high performance in professional use with resistance to repeated cycles in professional glass washers. The four tumblers allow to serve all types of drinks: juices, smoothies, iced teas, waters for a food and juice pairing to enjoy. The slim rim of these tumblers ensures visual comfort and olfactory pleasure.