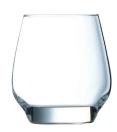

**ABSOLUTY** 45 cl - 15¾ oz Ø M = 84 mm H = 127 mm W = 220 gQ9217 4 x 6 pack

ABSOLUTY HB 37 cl - 13 oz Ø M = 79 mm H = 119 mm W = 190 gQ9216 4 x 6 pack

ABSOLUTY OF 32 cl - 111/4 oz Ø M = 85 mm H = 91 mm W = 175 gQ9214 4 x 6 pack

ABSOLUTY OF 25 cl - 8¾ oz Ø M = 78 mm H = 85 mm W = 150 gQ9215 4 x 6 pack

Absoluty is a collection of two old fashioned of 25 cl and 32 cl, and two high ball of 37 cl and 45 cl. The heavy bottom, the stable heel and the soft angle give Absoluty presence and finesse on the table of bistronomic restaurants. Made of krysta, a high quality crystalline, this material delivers high performance in professional use with resistance to repeated cycles in professional glass washers. The four tumblers allow to serve all types of drinks: juices, smoothies, iced teas, waters for a food and juice pairing to enjoy. The slim rim of these tumblers ensures visual comfort and olfactory pleasure.