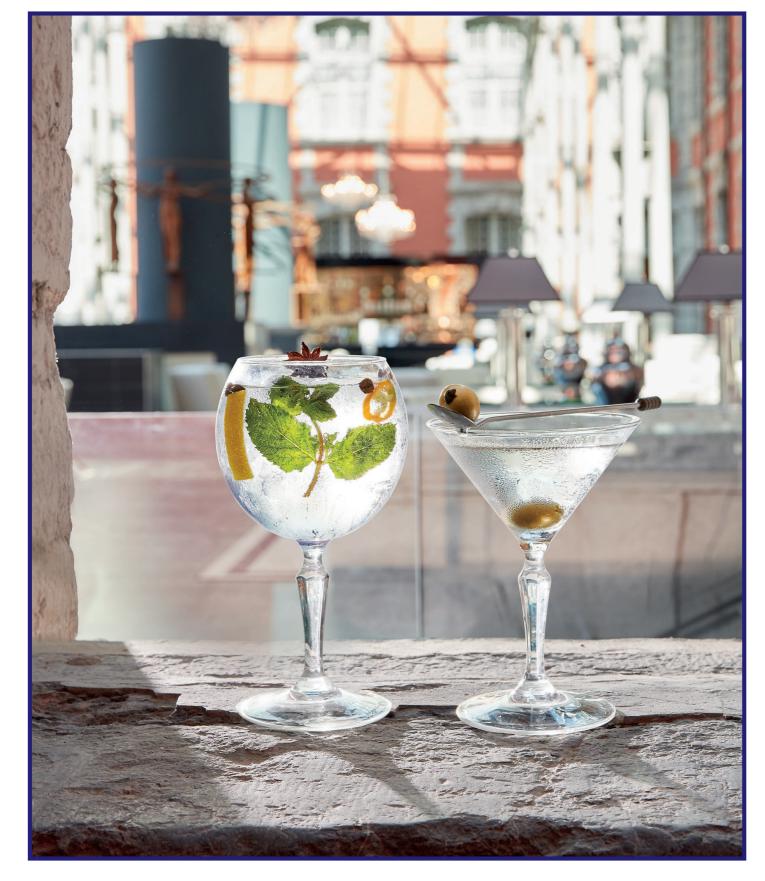

## ARCOROC

The *Monti* collection is designed to give consumers a unique experience by taking them back to the world of the Roaring Twenties. The different shapes and capacities 58 cl, 27 cl and 21 cl are perfectly adapted and complementary to allow the creation and presentation of essential cocktails such as the Gin Tonic or the Martini Dry or with a more secret composition. The mix of the leg worked like a diamond point and the refined bowl opens the perspectives of an awakening of all the senses. Every bar, whether classic, luxurious or exotic, will find the Monti glass that will inspire it to create a surprise and provoke a festive moment.