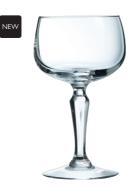

## Monti

## ARCOROC

The *Monti* collection is designed to give consumers a unique experience by taking them back to the world of the Roaring Twenties. The different shapes and capacities 58 cl, 27 cl and 21 cl are perfectly adapted and complementary to allow the creation and presentation of essential cocktails such as the Gin Tonic or the Martini Dry or with a more secret composition. The mix of the leg worked like a diamond point and the refined bowl opens the perspectives of an awakening of all the senses. Every bar, whether classic, luxurious or exotic, will find the Monti glass that will inspire it to create a surprise and provoke a festive moment.



## Monti



MONTI

27 cl - 9 oz

Ø M = 79 mm

H = 172 mm

W = 178 g

Q8701

2 x 6 pack



MONTI
27 cl - 9½ oz
Ø M = 90 mm
H = 154 mm
W = 215 g
Q8201
2 x 6 pack



MONTI  $21 \text{ cl} - 7\frac{1}{2} \text{ oz}$   $\emptyset \text{ M} = 116 \text{ mm}$  H = 156 mm W = 209 g Q1325 $2 \times 6 \text{ pack}$ 



MONTI

58 cl - 20 oz

Ø M = 106 mm

H = 187 mm

W = 241 g

Q1257

2 x 6 pack