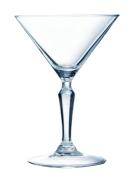

## Monti

MONTI

27 cl - 9 oz

Ø M = 79 mm

H = 172 mm

W = 178 g

Q8701

2 x 6 pack