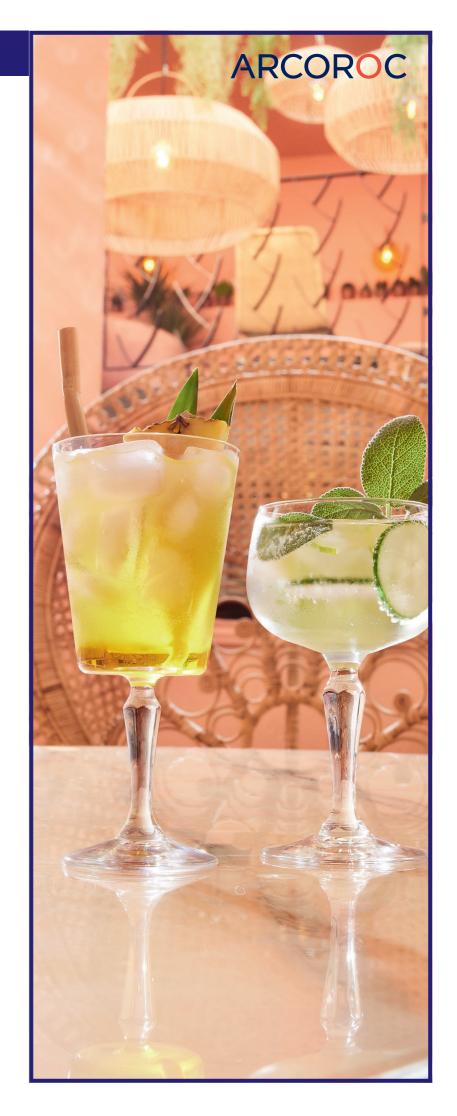

## ARCOROC

The *Monti* collection is designed to give consumers a unique experience by taking them back to the world of the Roaring Twenties. The different shapes and capacities 58 cl, 27 cl and 21 cl are perfectly adapted and complementary to allow the creation and presentation of essential cocktails such as the Gin Tonic or the Martini Dry or with a more secret composition. The mix of the leg worked like a diamond point and the refined bowl opens the perspectives of an awakening of all the senses. Every bar, whether classic, luxurious or exotic, will find the Monti glass that will inspire it to create a surprise and provoke a festive moment.