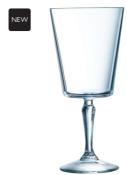

MONTI
27 cl - 9½ oz
Ø M = 90 mm
H = 154 mm
W = 215 g
Q8201
2 x 6 pack

MONTI  $21 \text{ cl} - 7\frac{1}{2} \text{ oz}$   $\emptyset \text{ M} = 116 \text{ mm}$  H = 156 mm W = 209 g Q1325 $2 \times 6 \text{ pack}$ 